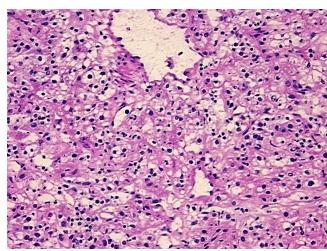

w:

Tumor Stroma (Cellular): Inflammatory cells

**CASE Diagnosis (from** medical center path

report):

Carcinoma of kidney, renal cell, clear and granular cell

47 Age: Gender: Male

**Tumor Grade:** Fuhrman G3: Nuclei very irregular



OriGene Technologies, Inc. 9620 Medical Center Drive, Ste 200

CN: techsupport@origene.cn

Rockville, MD 20850, US Phone: +1-888-267-4436 https://www.origene.com techsupport@origene.com EU: info-de@origene.com



Minimum Stage Grouping:

T (Extent of Primary

Tumor):

pT1a

N (Lymph node

pNX

metastasis):

M (Distant metastasis): pMX

**Storage:** Store frozen tissue sections at -80°C.

Stability: All frozen tissue sections are stable for 1 year from date of purchase if stored at -80°C

without repeated freeze/thaws.

## **Product images:**



4x Image



20x Image