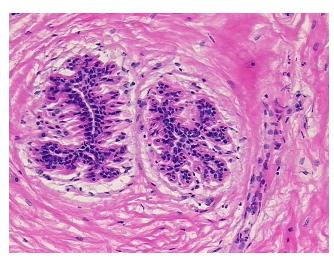

rom** medical center path

report):

Adenocarcinoma of breast, ductal, metastatic

15% glandular epithelium, 20% stroma, 65% adipose tissue

75 Age:

Gender: **Female** 

**Tumor Grade:** NSABP Grade: Nuclear 1 of 3 & Histologic 1 of 3



OriGene Technologies, Inc. 9620 Medical Center Drive, Ste 200

CN: techsupport@origene.cn

Rockville, MD 20850, US Phone: +1-888-267-4436 https://www.origene.com techsupport@origene.com EU: info-de@origene.com



Minimum Stage Grouping:

IIA

TX

T (Extent of Primary

Tumor):

N (Lymph node N1

metastasis):

M (Distant metastasis): MX

**Storage:** Store frozen tissue sections at -80°C.

Stability: All frozen tissue sections are stable for 1 year from date of purchase if stored at -80°C

without repeated freeze/thaws.

## **Product images:**



4x Image



20x Image