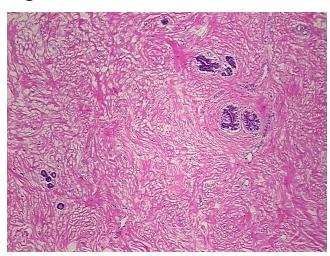

Diagnosis (from** medical center path

report):

Adenocarcinoma of breast, ductal, metastatic

15% glandular epithelium, 20% stroma, 65% adipose tissue

75 Age:

Gender: **Female** 

**Tumor Grade:** NSABP Grade: Nuclear 1 of 3 & Histologic 1 of 3



OriGene Technologies, Inc. 9620 Medical Center Drive, Ste 200

CN: techsupport@origene.cn

Rockville, MD 20850, US Phone: +1-888-267-4436 https://www.origene.com techsupport@origene.com EU: info-de@origene.com



Minimum Stage Grouping:

IIA

TX

T (Extent of Primary

Tumor):

N (Lymph node N1

metastasis):

M (Distant metastasis): MX

**Storage:** Store frozen tissue sections at -80°C.

Stability: All frozen tissue sections are stable for 1 year from date of purchase if stored at -80°C

without repeated freeze/thaws.

## **Product images:**



4x Image



20x Image