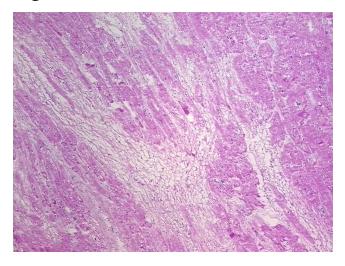

## **Product images:**

4x Image

20x Image

Appearance:

Sample Diagnosis (from Cardiomyopathy

Pathology Verification):

0%

Normal: 0%

Lesional: 100%

0% Tumor:

Tumor Hypo/Acellular

Stroma:

**Tumor Hypercellular** 0%

Stroma:

**Necrosis:** 

**Pathology Verification** 

notes from H&E review:

Cardiomyopathy

**CASE Diagnosis (from** medical center path

CN: techsupport@origene.cn

lesion: 70% abnormal myocardiocytes, 30% scar

Stability:

All frozen tissue sections are stable for 1 year from date of purchase if stored at -80°C without repeated freeze/thaws.