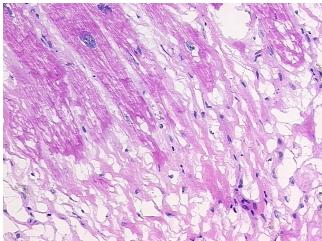

## **Product images:**

4x Image

20x Image

Appearance:

Sample Diagnosis (from Cardiomyopathy

Pathology Verification):

0%

Normal: 0%

Lesional: 100%

0% Tumor:

Tumor Hypo/Acellular

Stroma:

**Tumor Hypercellular** 0%

Stroma:

**Necrosis:** 

**Pathology Verification** 

notes from H&E review:

Cardiomyopathy

**CASE Diagnosis (from** medical center path

CN: techsupport@origene.cn

lesion: 70% abnormal myocardiocytes, 30% scar

Stability:

All frozen tissue sections are stable for 1 year from date of purchase if stored at -80°C without repeated freeze/thaws.