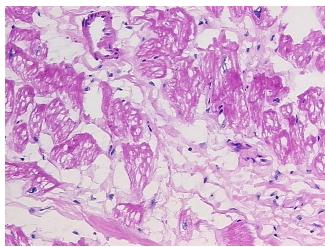

## **Product images:**

4x Image

20x Image

Site of Finding: Heart
Appearance: L

Sample Diagnosis (from

Pathology Verification):

Cardiomyopathy

Normal: 5% Lesional: 95% Tumor: 0%

Tumor Hypo/Acellular

Stroma:

0%

Tumor Hypercellular

Stroma:

0%

Necrosis: 09

Pathology Verification

notes from H&E review:

lesion: 90% abnormal myocardiocytes, 10% scar

CASE Diagnosis (from