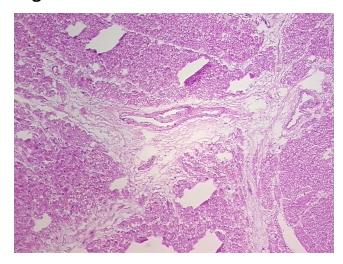

## **Product images:**

4x Image

20x Image

Site of Finding: Heart
Appearance: L

Sample Diagnosis (from

Pathology Verification):

Cardiomyopathy

Normal: 5% Lesional: 95% Tumor: 0%

Tumor Hypo/Acellular

Stroma:

0%

Tumor Hypercellular

Stroma:

0%

Necrosis: 09

Pathology Verification

notes from H&E review:

lesion: 90% abnormal myocardiocytes, 10% scar

CASE Diagnosis (from