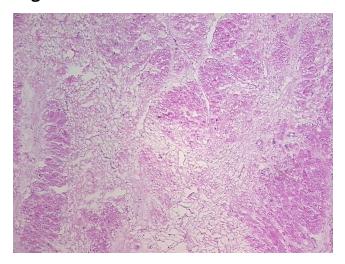

rance:

Sample Diagnosis (from

Pathology Verification):

Normal: 5%

Lesional: 95%

Tumor: 0%

Tumor Hypo/Acellular

Stroma:

Tumor Hypercellular 0%

Stroma:

Necrosis: 0%

Pathology Verification lesion: 60% abnormal myocardiocytes, 40% scar

notes from H&E review:

**CASE Diagnosis (from** 

medical center path

report):

**Age:** 51

**Gender:** Female

**Storage:** Store frozen tissue sections at -80°C.

Cardiomyopathy

OriGene Technologies, Inc.

9620 Medical Center Drive, Ste 200 Rockville, MD 20850, US Phone: +1-888-267-4436 https://www.origene.com techsupport@origene.com EU: info-de@origene.com CN: techsupport@origene.cn





Stability:

All frozen tissue sections are stable for 1 year from date of purchase if stored at -80°C without repeated freeze/thaws.

## **Product images:**



4x Image



20x Image