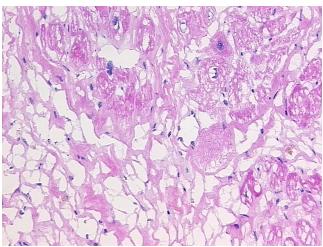

le Diagnosis (from

Pathology Verification):

Normal: 5%

Lesional: 95%

Tumor: 0%

Tumor Hypo/Acellular

Stroma:

Tumor Hypercellular 0%

Stroma:

Necrosis: 0%

Pathology Verification lesion: 60% abnormal myocardiocytes, 40% scar

notes from H&E review:

**CASE Diagnosis (from** 

medical center path

report):

**Age:** 51

**Gender:** Female

**Storage:** Store frozen tissue sections at -80°C.

Cardiomyopathy

OriGene Technologies, Inc.

9620 Medical Center Drive, Ste 200 Rockville, MD 20850, US Phone: +1-888-267-4436 https://www.origene.com techsupport@origene.com EU: info-de@origene.com CN: techsupport@origene.cn





Stability:

All frozen tissue sections are stable for 1 year from date of purchase if stored at -80°C without repeated freeze/thaws.

## **Product images:**



4x Image



20x Image