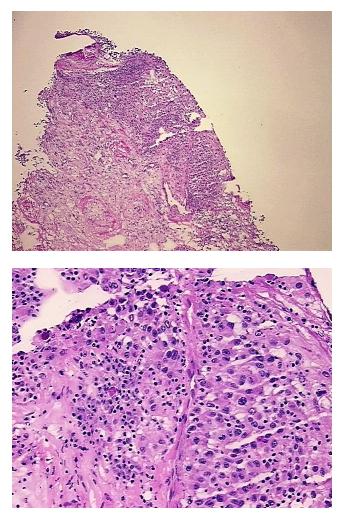

## Product images:

4x Image

20x Image

This product is to be used for laboratory only. Not for diagnostic or therapeutic use. ©2023 OriGene Technologies, Inc., 9620 Medical Center Drive, Ste 200, Rockville, MD 20850, US

### **Product data:**

| Product Type:                                           | Frozen Sections                |
|---------------------------------------------------------|--------------------------------|
| Disease State:                                          | Cancer                         |
| Diagnosis Category:                                     | Melanoma                       |
| Tissue:                                                 | Skin                           |
| Frozen Sample ID:                                       | FR00028ED4                     |
| Case ID:                                                | CU000006792                    |
| Tissue of Origin:                                       | Skin                           |
| Site of Finding:                                        | Lymph node                     |
| Appearance:                                             | Tumor                          |
| Sample Diagnosis (from<br>Pathology Verification):      | Malignant melanoma, metastatic |
| Normal:                                                 | 0%                             |
| Lesional:                                               | 0%                             |
| Tumor:                                                  | 20%                            |
| Tumor Hypo/Acellular<br>Stroma:                         | 80%                            |
| Tumor Hypercellular<br>Stroma:                          | 0%                             |
| Necrosis:                                               | 0%                             |
| Pathology Verification<br>notes from H&E review:        | hypocellular hyalinized stroma |
| CASE Diagnosis (from<br>medical center path<br>report): | Malignant melanoma, metastatic |
| Age:                                                    | 74                             |
| Gender:                                                 | Male                           |
| Tumor Grade:                                            | Not Reported                   |