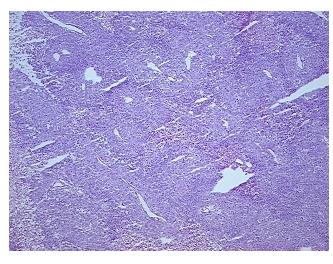

%

Tumor: 80%

Tumor Hypo/Acellular

Stroma:

5%

Tumor Hypercellular

Stroma:

0%

15%

Necrosis:

CASE Diagnosis (from

medical center path

report):

Malignant melanoma, metastatic

**Age:** 56

Gender: Female

Tumor Grade: Not Reported

Minimum Stage III

**Grouping:** 

**OriGene Technologies, Inc.** 9620 Medical Center Drive, Ste 200

CN: techsupport@origene.cn

Rockville, MD 20850, US Phone: +1-888-267-4436 https://www.origene.com techsupport@origene.com EU: info-de@origene.com



T (Extent of Primary

Tumor):

TX

N (Lymph node

metastasis):

N1

M (Distant metastasis): MX

**Storage:** Store frozen tissue sections at -80°C.

Stability: All frozen tissue sections are stable for 1 year from date of purchase if stored at -80°C

without repeated freeze/thaws.

## **Product images:**



4x Image



20x Image