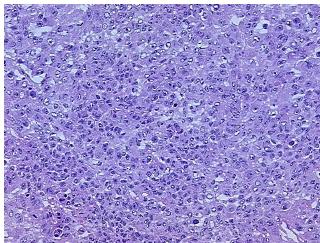

%

Tumor Hypo/Acellular

Stroma:

5%

Tumor Hypercellular

Stroma:

0%

15%

Necrosis:

CASE Diagnosis (from

medical center path

report):

Malignant melanoma, metastatic

**Age:** 56

Gender: Female

Tumor Grade: Not Reported

Minimum Stage III

**Grouping:** 

**OriGene Technologies, Inc.** 9620 Medical Center Drive, Ste 200

CN: techsupport@origene.cn

Rockville, MD 20850, US Phone: +1-888-267-4436 https://www.origene.com techsupport@origene.com EU: info-de@origene.com



T (Extent of Primary

Tumor):

TX

N (Lymph node

metastasis):

N1

M (Distant metastasis): MX

**Storage:** Store frozen tissue sections at -80°C.

Stability: All frozen tissue sections are stable for 1 year from date of purchase if stored at -80°C

without repeated freeze/thaws.

## **Product images:**



4x Image



20x Image