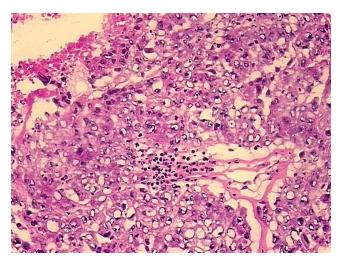

Tumor Hypo/Acellular

Stroma:

0%

Tumor Hypercellular

Stroma:

0%

75%

Necrosis:

CASE Diagnosis (from

medical center path

report):

Malignant melanoma, metastatic

**Age:** 56

Gender: Female

Tumor Grade: Not Reported

Minimum Stage III

**Grouping:** 

**OriGene Technologies, Inc.** 9620 Medical Center Drive, Ste 200

CN: techsupport@origene.cn

Rockville, MD 20850, US Phone: +1-888-267-4436 https://www.origene.com techsupport@origene.com EU: info-de@origene.com



T (Extent of Primary

Tumor):

pN1

pTX

N (Lymph node metastasis):

M (Distant metastasis): pMX

**Storage:** Store frozen tissue sections at -80°C.

Stability: All frozen tissue sections are stable for 1 year from date of purchase if stored at -80°C

without repeated freeze/thaws.

## **Product images:**



4x Image



20x Image