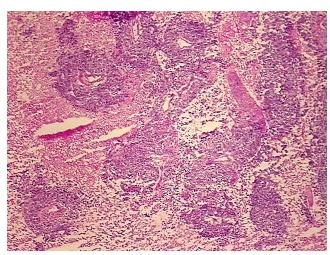

Tumor: 25%

Tumor Hypo/Acellular

Stroma:

0%

Tumor Hypercellular

Stroma:

0%

75%

Necrosis:

CASE Diagnosis (from

medical center path

report):

Malignant melanoma, metastatic

**Age:** 56

Gender: Female

Tumor Grade: Not Reported

Minimum Stage III

**Grouping:** 

**OriGene Technologies, Inc.** 9620 Medical Center Drive, Ste 200

CN: techsupport@origene.cn

Rockville, MD 20850, US Phone: +1-888-267-4436 https://www.origene.com techsupport@origene.com EU: info-de@origene.com



T (Extent of Primary

Tumor):

pN1

pTX

N (Lymph node metastasis):

M (Distant metastasis): pMX

**Storage:** Store frozen tissue sections at -80°C.

Stability: All frozen tissue sections are stable for 1 year from date of purchase if stored at -80°C

without repeated freeze/thaws.

## **Product images:**



4x Image



20x Image