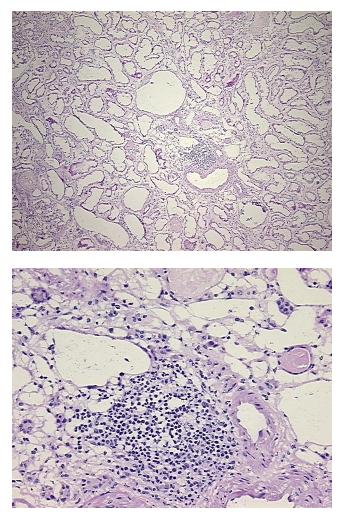

| Product Type:                                           | Frozen Sections                                                           |
|---------------------------------------------------------|---------------------------------------------------------------------------|
| Disease State:                                          | Other Disease                                                             |
| Diagnosis Category:                                     | Nephritis                                                                 |
| Tissue:                                                 | Kidney                                                                    |
| Frozen Sample ID:                                       | FR00027790                                                                |
| Case ID:                                                | CU000006787                                                               |
| Tissue of Origin:                                       | Kidney                                                                    |
| Site of Finding:                                        | Kidney                                                                    |
| Appearance:                                             | L                                                                         |
| Sample Diagnosis (from<br>Pathology Verification):      | Pyelonephritis, chronic                                                   |
| Normal:                                                 | 95%                                                                       |
| Lesional:                                               | 5%                                                                        |
| Tumor:                                                  | 0%                                                                        |
| Tumor Hypo/Acellular<br>Stroma:                         | 0%                                                                        |
| Tumor Hypercellular<br>Stroma:                          | 0%                                                                        |
| Necrosis:                                               | 0%                                                                        |
| Pathology Verification<br>notes from H&E review:        | Inflammation: Mild Lymphoid infiltrate; Non Tumor Structures: 100% Cortex |
| CASE Diagnosis (from<br>medical center path<br>report): | Pyelonephritis, chronic                                                   |
| Age:                                                    | 60                                                                        |
| Gender:                                                 | Male                                                                      |
| Storage:                                                | Store frozen tissue sections at -80°C.                                    |

## **Product images:**

4x Image

20x Image

This product is to be used for laboratory only. Not for diagnostic or therapeutic use. ©2022 OriGene Technologies, Inc., 9620 Medical Center Drive, Ste 200, Rockville, MD 20850, US