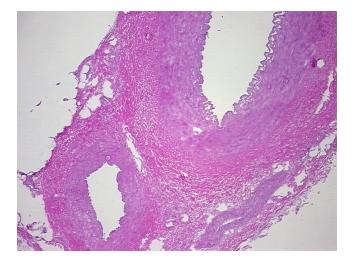

scular bundle Site of Finding: Neurovascular bundle

Appearance:

Sample Diagnosis (from Pathology Verification):

Within normal limits

100% Normal: Lesional: 0% 0% Tumor:

Tumor Hypo/Acellular

Stroma:

0%

**Tumor Hypercellular** 

Stroma:

0%

0% **Necrosis:** 

**CASE Diagnosis (from** 

medical center path

report):

Healing tissue changes

30 Age:

**Female** Gender:

Store frozen tissue sections at -80°C. Storage:

Stability: All frozen tissue sections are stable for 1 year from date of purchase if stored at -80°C

without repeated freeze/thaws.



OriGene Technologies, Inc. 9620 Medical Center Drive, Ste 200

CN: techsupport@origene.cn

Rockville, MD 20850, US Phone: +1-888-267-4436 https://www.origene.com techsupport@origene.com EU: info-de@origene.com



## **Product images:**



4x Image



20x Image