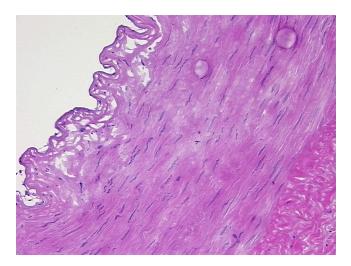

e Site of Finding: Neurovascular bundle

Appearance:

Sample Diagnosis (from Pathology Verification):

Within normal limits

100% Normal: Lesional: 0% 0% Tumor:

Tumor Hypo/Acellular

Stroma:

0%

**Tumor Hypercellular** 

Stroma:

0%

0% **Necrosis:** 

**CASE Diagnosis (from** 

medical center path

report):

Healing tissue changes

30 Age:

**Female** Gender:

Store frozen tissue sections at -80°C. Storage:

Stability: All frozen tissue sections are stable for 1 year from date of purchase if stored at -80°C

without repeated freeze/thaws.



OriGene Technologies, Inc. 9620 Medical Center Drive, Ste 200

CN: techsupport@origene.cn

Rockville, MD 20850, US Phone: +1-888-267-4436 https://www.origene.com techsupport@origene.com EU: info-de@origene.com



## **Product images:**



4x Image



20x Image