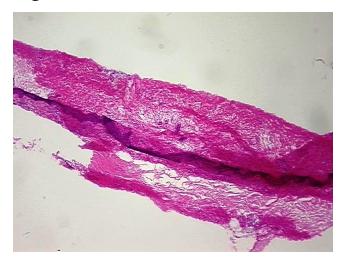

al: 0% 0% Tumor:

Tumor Hypo/Acellular

Stroma:

0%

0%

**Tumor Hypercellular** Stroma:

0% **Necrosis:** 

**Pathology Verification** notes from H&E review:

Healing tissue changes

10% Epidermis, 50% Dermis, 40% Subcutaneous tissue

**CASE Diagnosis (from** medical center path

report):

30 Age:

Gender: **Female** 

**Tumor Grade:** n/a



OriGene Technologies, Inc. 9620 Medical Center Drive, Ste 200

CN: techsupport@origene.cn

Rockville, MD 20850, US Phone: +1-888-267-4436 https://www.origene.com techsupport@origene.com EU: info-de@origene.com



Minimum Stage Grouping:

n/a

**Storage:** Store frozen tissue sections at -80°C.

Stability: All frozen tissue sections are stable for 1 year from date of purchase if stored at -80°C

without repeated freeze/thaws.

## **Product images:**



4x Image



20x Image