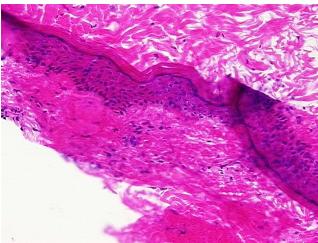

mor:

Tumor Hypo/Acellular

Stroma:

0%

0%

**Tumor Hypercellular** Stroma:

0% **Necrosis:** 

**Pathology Verification** notes from H&E review:

Healing tissue changes

10% Epidermis, 50% Dermis, 40% Subcutaneous tissue

**CASE Diagnosis (from** medical center path

report):

30 Age:

Gender: **Female** 

**Tumor Grade:** n/a



OriGene Technologies, Inc. 9620 Medical Center Drive, Ste 200

CN: techsupport@origene.cn

Rockville, MD 20850, US Phone: +1-888-267-4436 https://www.origene.com techsupport@origene.com EU: info-de@origene.com



Minimum Stage Grouping:

n/a

**Storage:** Store frozen tissue sections at -80°C.

Stability: All frozen tissue sections are stable for 1 year from date of purchase if stored at -80°C

without repeated freeze/thaws.

## **Product images:**



4x Image



20x Image