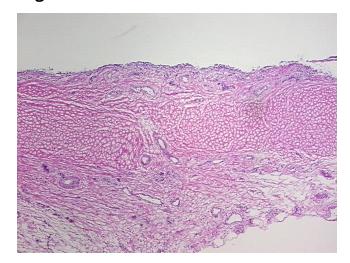

Pathology Verification):

Within normal limits

Normal: 100%
Lesional: 0%
Tumor: 0%
Tumor Hypo/Acellular 0%

Tumor Hypo/Acellular

Stroma:

Tumor Hypercellular

Stroma:

Necrosis: 0%

Pathology Verification notes from H&E review:

•

0%

CASE Diagnosis (from medical center path

report):

Healing tissue changes

5% synovium, 95% fibrovascular tissue

Age: 32 Gender: Male

**Storage:** Store frozen tissue sections at -80°C.

OriGene Technologies, Inc.

9620 Medical Center Drive, Ste 200 Rockville, MD 20850, US Phone: +1-888-267-4436 https://www.origene.com techsupport@origene.com EU: info-de@origene.com CN: techsupport@origene.cn





Stability:

All frozen tissue sections are stable for 1 year from date of purchase if stored at -80°C without repeated freeze/thaws.

## **Product images:**



4x Image



20x Image