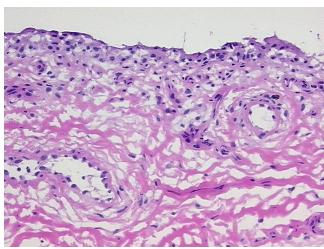

rification):

Within normal limits

Normal: 100%
Lesional: 0%
Tumor: 0%
Tumor Hypo/Acellular 0%

Tumor Hypo/Acellular

Stroma:

Tumor Hypercellular

Stroma:

Necrosis: 0%

Pathology Verification notes from H&E review:

•

0%

CASE Diagnosis (from medical center path

report):

Healing tissue changes

5% synovium, 95% fibrovascular tissue

Age: 32 Gender: Male

**Storage:** Store frozen tissue sections at -80°C.

OriGene Technologies, Inc.

9620 Medical Center Drive, Ste 200 Rockville, MD 20850, US Phone: +1-888-267-4436 https://www.origene.com techsupport@origene.com EU: info-de@origene.com CN: techsupport@origene.cn





Stability:

All frozen tissue sections are stable for 1 year from date of purchase if stored at -80°C without repeated freeze/thaws.

## **Product images:**



4x Image



20x Image