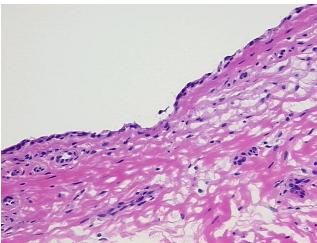

## **Product images:**

4x Image

20x Image

Pathology Verification notes from H&E review:

2% synovium, 98% fibrovascular tissue

CASE Diagnosis (from medical center path

report):

Healing tissue changes

Age: 32 Gender: Male

**Storage:** Store frozen tissue sections at -80°C.