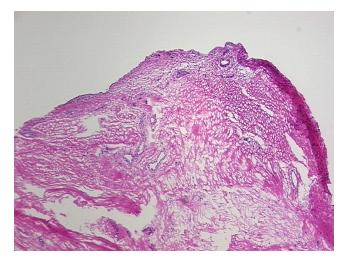

## **Product images:**

4x Image

20x Image

Pathology Verification notes from H&E review:

2% synovium, 98% fibrovascular tissue

CASE Diagnosis (from medical center path

report):

Healing tissue changes

Age: 32 Gender: Male

**Storage:** Store frozen tissue sections at -80°C.