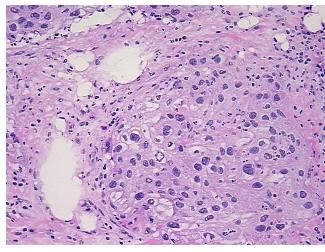

## **Product images:**

4x Image

20x Image

## **Product data:**

**Product Type:** Frozen Sections

**Disease State:** Cancer

Bladder Cancer **Diagnosis Category:** Tissue: Urinary bladder

Frozen Sample ID: FR000284A0

Case ID: CU0000006765

Tissue of Origin: Urinary bladder

Site of Finding: Urinary bladder

Appearance:

Sample Diagnosis (from Pathology Verification):

Carcinoma of bladder, transitional cell

0% Normal: Lesional: 0%

40% Tumor:

Tumor Hypo/Acellular

Stroma:

0%

**Tumor Hypercellular** 

Stroma:

60%

0% **Necrosis:** 

**Pathology Verification** notes from H&E review:

**CASE Diagnosis (from** medical center path

report):

Carcinoma of bladder, transitional cell

Tumor: with extensive squamous metaplasia; Other Features/Comments: stroma: fibrosis

73 Age:

Gender: Male

**Tumor Grade:** AJCC G3: Poorly differentiated

OriGene Technologies, Inc. 9620 Medical Center Drive, Ste 200