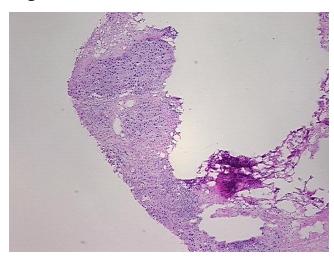

## **Product images:**

4x Image

20x Image

## **Product data:**

**Product Type:** Frozen Sections

**Disease State:** Cancer

Bladder Cancer **Diagnosis Category:** Tissue: Urinary bladder

Frozen Sample ID: FR000284A0

Case ID: CU0000006765

Tissue of Origin: Urinary bladder

Site of Finding: Urinary bladder

Appearance:

Sample Diagnosis (from Pathology Verification):

Carcinoma of bladder, transitional cell

0% Normal: Lesional: 0%

40% Tumor:

Tumor Hypo/Acellular

Stroma:

0%

**Tumor Hypercellular** 

Stroma:

60%

0% **Necrosis:** 

**Pathology Verification** notes from H&E review:

**CASE Diagnosis (from** medical center path

report):

Carcinoma of bladder, transitional cell

Tumor: with extensive squamous metaplasia; Other Features/Comments: stroma: fibrosis

73 Age:

Gender: Male

**Tumor Grade:** AJCC G3: Poorly differentiated

OriGene Technologies, Inc. 9620 Medical Center Drive, Ste 200