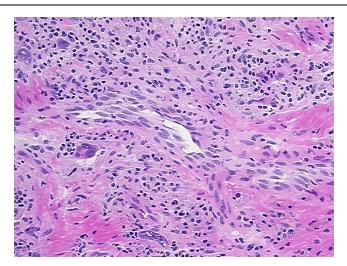

ologies, Inc.** 9620 Medical Center Drive, Ste 200

CN: techsupport@origene.cn

Rockville, MD 20850, US Phone: +1-888-267-4436 https://www.origene.com techsupport@origene.com EU: info-de@origene.com



Minimum Stage Grouping:

Ш

T (Extent of Primary

Tumor):

T1b

N (Lymph node

metastasis):

NX

M (Distant metastasis):

MX

**Diagnostic Test Results:** 

Myogenin ~ Myf4 ! by IHC,Negative; Smooth muscle actin ~ SMA ~ Alpha-SMA ! by

IHC, Positive, focal; Desmin! by IHC, Positive; Cytokeratin AE1/AE3 ~ AE1/AE3! by IHC, Negative;

MSA ~ Muscle Specific Actin, Negative

**Storage:** Store frozen tissue sections at -80°C.

Stability: All frozen tissue sections are stable for 1 year from date of purchase if stored at -80°C

without repeated freeze/thaws.

## **Product images:**



4x Image





20x Image