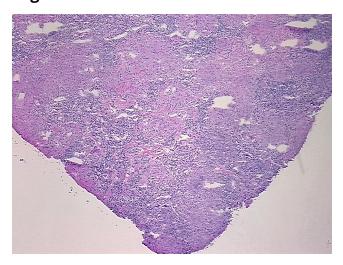

## **Product images:**

4x Image

20x Image

Appearance:

Sample Diagnosis (from

Pathology Verification):

Granuloma of lymph node

20% Normal:

Lesional: 80%

0% Tumor:

Tumor Hypo/Acellular

**CASE Diagnosis (from** medical center path

report):

Granuloma of lymph node

lesion: the morphologic findings are compatible with a diagnosis of sarcoidosis

59 Age:

Gender: Male

Store frozen tissue sections at -80°C. Storage: