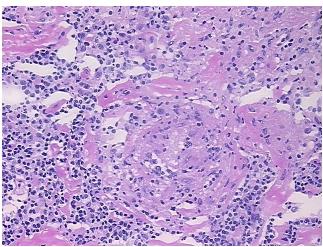

## **Product images:**

4x Image

20x Image

Appearance:

Sample Diagnosis (from

Pathology Verification):

Granuloma of lymph node

20% Normal:

Lesional: 80%

0% Tumor:

Tumor Hypo/Acellular

**CASE Diagnosis (from** medical center path

report):

Granuloma of lymph node

lesion: the morphologic findings are compatible with a diagnosis of sarcoidosis

59 Age:

Gender: Male

Store frozen tissue sections at -80°C. Storage: