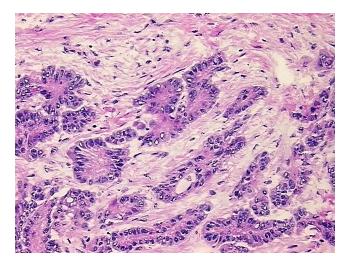

Site of Finding: Omentum

**Appearance:** Tumor

Sample Diagnosis (from

Pathology Verification):

Carcinoma of ovary, papillary serous, metastatic

Tumor Stroma (Cellular): Desmoplastic reaction, Fibroblastic cells

Normal: 0%

Lesional: 0%

**Tumor:** 45%

Tumor Hypo/Acellular

Stroma:

55%

0%

Tumor Hypercellular

Stroma:

Necrosis: 0%

Pathology Verification

notes from H&E review:

CASE Diagnosis (from medical center path

report):

Carcinoma of ovary, papillary serous

**Age:** 68

## **Product images:**

4x Image

20x Image