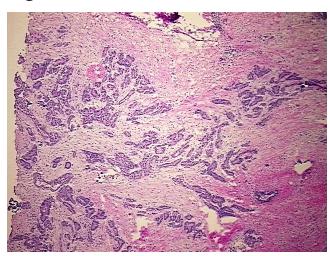

Site of Finding: Omentum

**Appearance:** Tumor

Sample Diagnosis (from

Pathology Verification):

Carcinoma of ovary, papillary serous, metastatic

Tumor Stroma (Cellular): Desmoplastic reaction, Fibroblastic cells

Normal: 0%

Lesional: 0%

**Tumor:** 45%

Tumor Hypo/Acellular

Stroma:

55%

0%

Tumor Hypercellular

Stroma:

Necrosis: 0%

Pathology Verification

notes from H&E review:

CASE Diagnosis (from medical center path

report):

Carcinoma of ovary, papillary serous

**Age:** 68

## **Product images:**

4x Image

20x Image