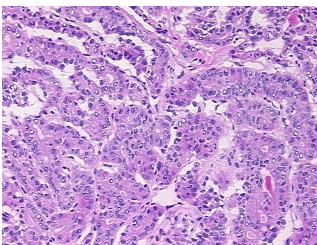

from H&E review:

CASE Diagnosis (from medical center path

report):

Carcinoma of thyroid, papillary, follicular variant

Tumor Stroma (Hypo/Acellular): Fibrosis

**Age:** 49

**Gender:** Female

Tumor Grade: Not Reported



**OriGene Technologies, Inc.** 9620 Medical Center Drive, Ste 200

CN: techsupport@origene.cn

Rockville, MD 20850, US Phone: +1-888-267-4436 https://www.origene.com techsupport@origene.com EU: info-de@origene.com



Minimum Stage Grouping:

IVA

T3

T (Extent of Primary

Tumor):

N1b

N (Lymph node metastasis):

....,.

M (Distant metastasis): MX

**Storage:** Store frozen tissue sections at -80°C.

Stability: All frozen tissue sections are stable for 1 year from date of purchase if stored at -80°C

without repeated freeze/thaws.

## **Product images:**



4x Image



20x Image