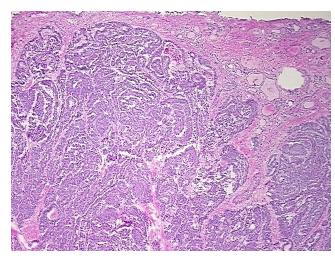

tion

notes from H&E review:

CASE Diagnosis (from medical center path

report):

Carcinoma of thyroid, papillary, follicular variant

Tumor Stroma (Hypo/Acellular): Fibrosis

**Age:** 49

**Gender:** Female

Tumor Grade: Not Reported



**OriGene Technologies, Inc.** 9620 Medical Center Drive, Ste 200

CN: techsupport@origene.cn

Rockville, MD 20850, US Phone: +1-888-267-4436 https://www.origene.com techsupport@origene.com EU: info-de@origene.com



Minimum Stage Grouping:

IVA

T3

T (Extent of Primary

Tumor):

N1b

N (Lymph node metastasis):

....,.

M (Distant metastasis): MX

**Storage:** Store frozen tissue sections at -80°C.

Stability: All frozen tissue sections are stable for 1 year from date of purchase if stored at -80°C

without repeated freeze/thaws.

## **Product images:**



4x Image



20x Image