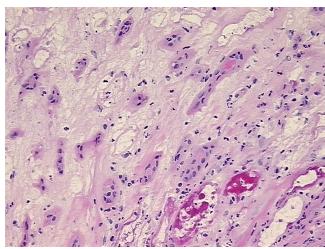

/Acellular 0%

Tumor Hypo/Acellular

Stroma:

Tumor Hypercellular 0%

Stroma:

Necrosis: 0%

Pathology Verification notes from H&E review:

Non Tumor Structures: 50% No normal architecture, 50% hemorrhage and necrosis

CASE Diagnosis (from medical center path

report):

Rejection of allograft of kidney, chronic

**Age:** 55

**Gender:** Female

**Storage:** Store frozen tissue sections at -80°C.



**OriGene Technologies, Inc.** 9620 Medical Center Drive, Ste 200

CN: techsupport@origene.cn

Rockville, MD 20850, US Phone: +1-888-267-4436 https://www.origene.com techsupport@origene.com EU: info-de@origene.com



Stability:

All frozen tissue sections are stable for 1 year from date of purchase if stored at -80 $^{\circ}$ C without repeated freeze/thaws.

## **Product images:**



4x Image



20x Image