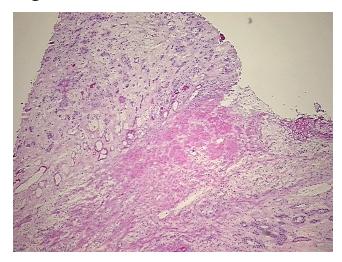

%
Tumor Hypo/Acellular 0%

Tumor Hypo/Acellular

Stroma:

Tumor Hypercellular 0%

Stroma:

Necrosis: 0%

Pathology Verification notes from H&E review:

Non Tumor Structures: 50% No normal architecture, 50% hemorrhage and necrosis

CASE Diagnosis (from medical center path

report):

Rejection of allograft of kidney, chronic

**Age:** 55

**Gender:** Female

**Storage:** Store frozen tissue sections at -80°C.



**OriGene Technologies, Inc.** 9620 Medical Center Drive, Ste 200

CN: techsupport@origene.cn

Rockville, MD 20850, US Phone: +1-888-267-4436 https://www.origene.com techsupport@origene.com EU: info-de@origene.com



Stability:

All frozen tissue sections are stable for 1 year from date of purchase if stored at -80 $^{\circ}$ C without repeated freeze/thaws.

## **Product images:**



4x Image



20x Image