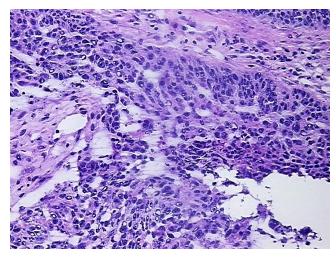

*Tumor Hypercellular** 

Stroma:

30%

Necrosis: 20%

CASE Diagnosis (from

medical center path

report):

Adenocarcinoma of ovary, papillary serous

**Age:** 53

Gender: Female

**Tumor Grade:** FIGO G3: Poorly differentiated

Minimum Stage

Grouping:

IIIC



**OriGene Technologies, Inc.** 9620 Medical Center Drive, Ste 200

CN: techsupport@origene.cn

Rockville, MD 20850, US Phone: +1-888-267-4436 https://www.origene.com techsupport@origene.com EU: info-de@origene.com



T (Extent of Primary

Tumor):

pT3c

N (Lymph node metastasis):

pNX

M (Distant metastasis):

pMX

Storage:

Store frozen tissue sections at -80°C.

Stability:

All frozen tissue sections are stable for 1 year from date of purchase if stored at -80°C

without repeated freeze/thaws.

## **Product images:**



4x Image



20x Image