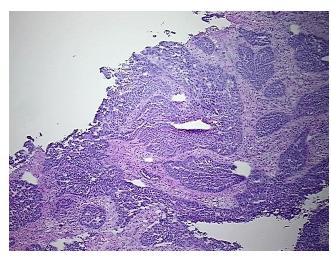

roma:

0%

**Tumor Hypercellular** 

Stroma:

30%

Necrosis: 20%

CASE Diagnosis (from

medical center path

report):

Adenocarcinoma of ovary, papillary serous

**Age:** 53

Gender: Female

**Tumor Grade:** FIGO G3: Poorly differentiated

Minimum Stage

Grouping:

IIIC



**OriGene Technologies, Inc.** 9620 Medical Center Drive, Ste 200

CN: techsupport@origene.cn

Rockville, MD 20850, US Phone: +1-888-267-4436 https://www.origene.com techsupport@origene.com EU: info-de@origene.com



T (Extent of Primary

Tumor):

pT3c

N (Lymph node metastasis):

pNX

M (Distant metastasis):

pMX

Storage:

Store frozen tissue sections at -80°C.

Stability:

All frozen tissue sections are stable for 1 year from date of purchase if stored at -80°C

without repeated freeze/thaws.

## **Product images:**



4x Image



20x Image