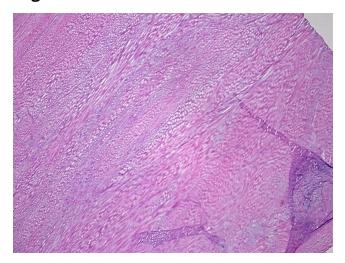

## **Product images:**

4x Image

20x Image

Sample Diagnosis (from Pathology Verification):

Degenerative joint disease

Normal: 0%
Lesional: 100%
Tumor: 0%
Tumor Hypo/Acellular 0%

Stroma:

Tumor Hypercellular 0%

Stroma:

Necrosis: 09

Pathology Verification notes from H&E review:

100% tendon with myxoid degeneration

CASE Diagnosis (from medical center path

report):

Degenerative joint disease

**Age:** 79

**Gender:** Female

**Storage:** Store frozen tissue sections at -80°C.

**OriGene Technologies, Inc.** 9620 Medical Center Drive, Ste 200