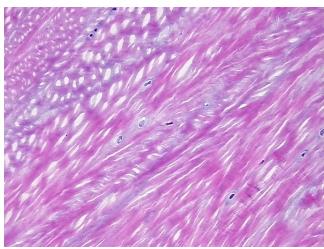

## **Product images:**

4x Image

20x Image

Sample Diagnosis (from Pathology Verification):

Degenerative joint disease

Normal: 0%
Lesional: 100%
Tumor: 0%
Tumor Hypo/Acellular 0%

Stroma:

Tumor Hypercellular 0%

Stroma:

Necrosis: 09

Pathology Verification notes from H&E review:

100% tendon with myxoid degeneration

CASE Diagnosis (from medical center path

report):

Degenerative joint disease

**Age:** 79

**Gender:** Female

**Storage:** Store frozen tissue sections at -80°C.

**OriGene Technologies, Inc.** 9620 Medical Center Drive, Ste 200