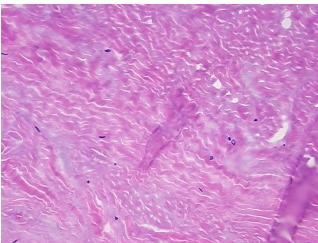

## **Product images:**

4x Image

20x Image

Sample Diagnosis (from Pathology Verification):

Degenerative joint disease

Normal: 0% Lesional: 100% 0% Tumor: Tumor Hypo/Acellular 0%

Stroma:

**Tumor Hypercellular** 

Stroma:

0%

**Necrosis:** 

**Pathology Verification** notes from H&E review:

**CASE Diagnosis (from** medical center path

report):

Degenerative joint disease

100% tendon with myxoid degeneration

79 Age:

Gender: **Female** 

Store frozen tissue sections at -80°C. Storage: