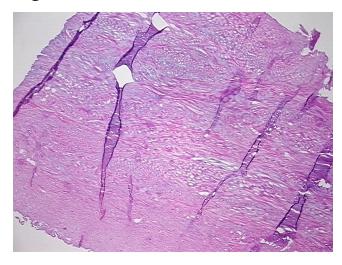

## **Product images:**

4x Image

20x Image

Sample Diagnosis (from Pathology Verification):

Degenerative joint disease

Normal: 0% Lesional: 100% 0% Tumor: Tumor Hypo/Acellular 0%

Stroma:

**Tumor Hypercellular** 

Stroma:

0%

**Necrosis:** 

**Pathology Verification** notes from H&E review:

**CASE Diagnosis (from** medical center path

report):

Degenerative joint disease

100% tendon with myxoid degeneration

79 Age:

Gender: **Female** 

Store frozen tissue sections at -80°C. Storage: