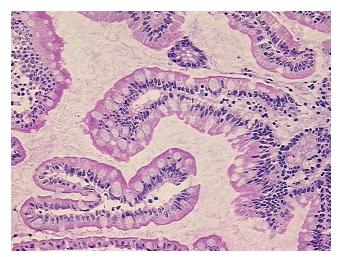

athology Verification):

Within normal limits

Normal: 100% Lesional: 0%

Tumor: 0%

Tumor Hypo/Acellular

Stroma:

0%

**Tumor Hypercellular** 

Stroma:

0%

Necrosis: 09

Pathology Verification

notes from H&E review:

CASE Diagnosis (from medical center path

report):

Crohns disease

**Age:** 31

**Gender:** Female

**Storage:** Store frozen tissue sections at -80°C.

**OriGene Technologies, Inc.** 9620 Medical Center Drive, Ste 200

CN: techsupport@origene.cn

Rockville, MD 20850, US Phone: +1-888-267-4436 https://www.origene.com techsupport@origene.com EU: info-de@origene.com

5% mucosa, 10% submucosa, 85% muscle



Stability:

All frozen tissue sections are stable for 1 year from date of purchase if stored at -80°C without repeated freeze/thaws.

## **Product images:**



4x Image



20x Image