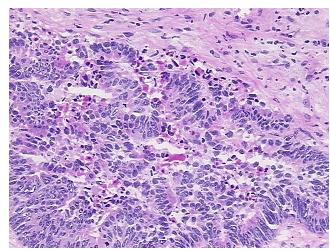

oma:

20%

0%

**Tumor Hypercellular** Stroma:

65% **Necrosis:** 

**CASE Diagnosis (from** 

medical center path

report):

Adenocarcinoma of rectum

61 Age:

Gender: **Female** 

**Tumor Grade:** 

Ш

Minimum Stage

Grouping:

AJCC G2: Moderately differentiated



OriGene Technologies, Inc. 9620 Medical Center Drive, Ste 200

CN: techsupport@origene.cn

Rockville, MD 20850, US Phone: +1-888-267-4436 https://www.origene.com techsupport@origene.com EU: info-de@origene.com



T (Extent of Primary

Tumor):

T4

N (Lymph node

N0

metastasis):

M (Distant metastasis): MX

**Storage:** Store frozen tissue sections at -80°C.

Stability: All frozen tissue sections are stable for 1 year from date of purchase if stored at -80°C

without repeated freeze/thaws.

## **Product images:**



4x Image



20x Image