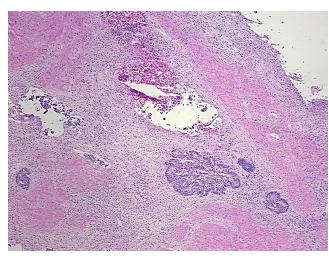

ellular

Stroma:

20%

0%

**Tumor Hypercellular** Stroma:

65% **Necrosis:** 

**CASE Diagnosis (from** 

medical center path

report):

Adenocarcinoma of rectum

61 Age:

Gender: **Female** 

**Tumor Grade:** 

Ш

Minimum Stage

Grouping:

AJCC G2: Moderately differentiated



OriGene Technologies, Inc. 9620 Medical Center Drive, Ste 200

CN: techsupport@origene.cn

Rockville, MD 20850, US Phone: +1-888-267-4436 https://www.origene.com techsupport@origene.com EU: info-de@origene.com



T (Extent of Primary

Tumor):

T4

N (Lymph node

N0

metastasis):

M (Distant metastasis): MX

**Storage:** Store frozen tissue sections at -80°C.

Stability: All frozen tissue sections are stable for 1 year from date of purchase if stored at -80°C

without repeated freeze/thaws.

## **Product images:**



4x Image



20x Image