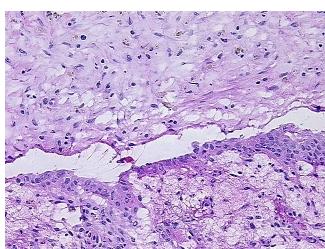

y, endometrial

Normal: 0% Lesional: 100% 0% Tumor: 0%

Tumor Hypo/Acellular

Stroma:

**Tumor Hypercellular** 

Stroma:

0%

**Necrosis:** 

**Pathology Verification** 

notes from H&E review:

lesion: 25% endometriotic cyst lining, 75% fibrous wall

**CASE Diagnosis (from** medical center path

report):

Cyst of ovary, endometrial

22 Age:

Gender: **Female** 

Store frozen tissue sections at -80°C. Storage:



OriGene Technologies, Inc. 9620 Medical Center Drive, Ste 200

Rockville, MD 20850, US Phone: +1-888-267-4436 https://www.origene.com techsupport@origene.com

EU: info-de@origene.com CN: techsupport@origene.cn



Stability:

All frozen tissue sections are stable for 1 year from date of purchase if stored at -80°C without repeated freeze/thaws.

## **Product images:**



4x Image



20x Image