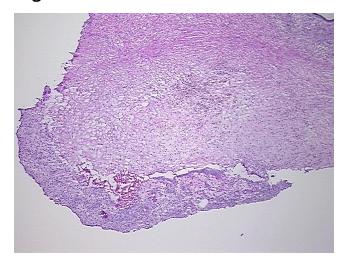

Cyst of ovary, endometrial

Normal: 0% Lesional: 100% 0% Tumor: 0%

Tumor Hypo/Acellular

Stroma:

**Tumor Hypercellular** 

Stroma:

0%

**Necrosis:** 

**Pathology Verification** 

notes from H&E review:

lesion: 25% endometriotic cyst lining, 75% fibrous wall

**CASE Diagnosis (from** medical center path

report):

Cyst of ovary, endometrial

22 Age:

Gender: **Female** 

Store frozen tissue sections at -80°C. Storage:



OriGene Technologies, Inc. 9620 Medical Center Drive, Ste 200

Rockville, MD 20850, US Phone: +1-888-267-4436 https://www.origene.com techsupport@origene.com

EU: info-de@origene.com CN: techsupport@origene.cn



Stability:

All frozen tissue sections are stable for 1 year from date of purchase if stored at -80°C without repeated freeze/thaws.

## **Product images:**



4x Image



20x Image