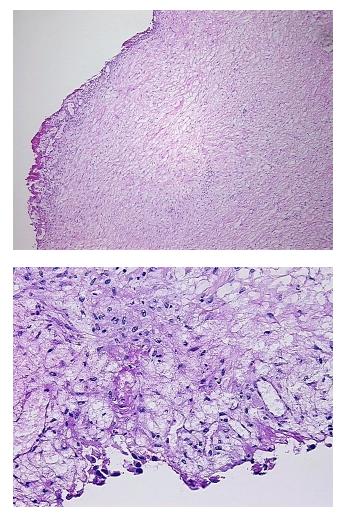

| Disease State: Other Disease                                                                  |        |
|-----------------------------------------------------------------------------------------------|--------|
|                                                                                               |        |
| Diagnosis Category: Cysts                                                                     |        |
| Tissue: Ovary                                                                                 |        |
| Frozen Sample ID: FR00023BA6                                                                  |        |
| Case ID: CU000006700                                                                          |        |
| Tissue of Origin: Endometriotic tissue                                                        |        |
| Site of Finding: Ovary: left                                                                  |        |
| Appearance: L                                                                                 |        |
| Sample Diagnosis (from Cyst of ovary, endometrial Pathology Verification):                    |        |
| Normal: 0%                                                                                    |        |
| Lesional: 100%                                                                                |        |
| <b>Tumor:</b> 0%                                                                              |        |
| Tumor Hypo/Acellular  0%<br>Stroma:                                                           |        |
| Tumor Hypercellular 0%<br>Stroma:                                                             |        |
| Necrosis: 0%                                                                                  |        |
| Pathology Verificationlesion: 5% endometriotic cyst lining, 95% fibrousnotes from H&E review: | s wall |
| CASE Diagnosis (from Cyst of ovary, endometrial medical center path report):                  |        |
| <b>Age:</b> 22                                                                                |        |
| Gender: Female                                                                                |        |
| <b>Storage:</b> Store frozen tissue sections at -80°C.                                        |        |

## **Product images:**

4x Image

20x Image

This product is to be used for laboratory only. Not for diagnostic or therapeutic use. ©2022 OriGene Technologies, Inc., 9620 Medical Center Drive, Ste 200, Rockville, MD 20850, US