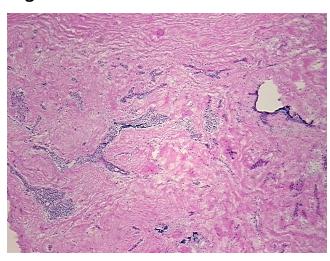

Appearance: T

Sample Diagnosis (from Pathology Verification):

ole Diagnosis (from Fibroadenoma of breast

90%

Normal: 0% Lesional: 0% Tumor: 10%

Tumor Hypo/Acellular

Stroma:

Tumor Hypercellular 0%

Stroma:

Necrosis: 09

Pathology Verification

notes from H&E review:

Fibroadenoma of breast

tumor stroma shows hyalinization and calcification

CASE Diagnosis (from medical center path

report):

## **Product images:**

4x Image

20x Image