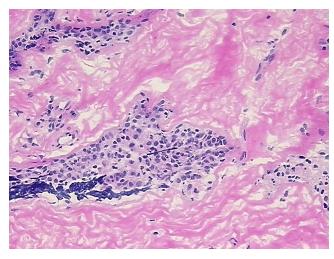

Appearance: T

Sample Diagnosis (from Pathology Verification):

ole Diagnosis (from Fibroadenoma of breast

90%

Normal: 0% Lesional: 0% Tumor: 10%

Tumor Hypo/Acellular

Stroma:

Tumor Hypercellular 0%

Stroma:

Necrosis: 09

Pathology Verification

notes from H&E review:

Fibroadenoma of breast

tumor stroma shows hyalinization and calcification

CASE Diagnosis (from medical center path

report):

## **Product images:**

4x Image

20x Image