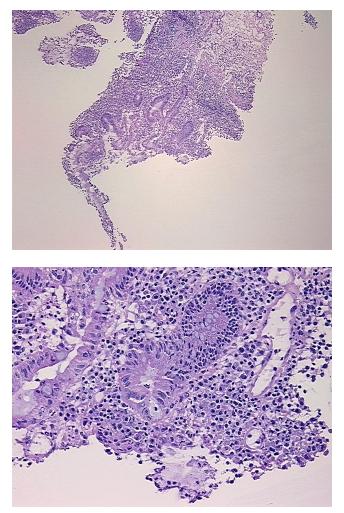

#### **Product data:**

| Product Type:                                           | Frozen Sections                        |
|---------------------------------------------------------|----------------------------------------|
| Disease State:                                          | Other Disease                          |
| Diagnosis Category:                                     | Inflammatory Bowel Disease (IBD)       |
| Tissue:                                                 | Rectum                                 |
| Frozen Sample ID:                                       | FR00023B1E                             |
| Case ID:                                                | CU000006693                            |
| Tissue of Origin:                                       | Rectum                                 |
| Site of Finding:                                        | Rectum                                 |
| Appearance:                                             | L                                      |
| Sample Diagnosis (from<br>Pathology Verification):      | Colitis, ulcerative, chronic active    |
| Normal:                                                 | 0%                                     |
| Lesional:                                               | 100%                                   |
| Tumor:                                                  | 0%                                     |
| Tumor Hypo/Acellular<br>Stroma:                         | 0%                                     |
| Tumor Hypercellular<br>Stroma:                          | 0%                                     |
| Necrosis:                                               | 0%                                     |
| Pathology Verification<br>notes from H&E review:        | 5% mucosa, 10% submucosa, 85% muscle   |
| CASE Diagnosis (from<br>medical center path<br>report): | Colitis, ulcerative, chronic active    |
| Age:                                                    | 22                                     |
| Gender:                                                 | Male                                   |
| Storage:                                                | Store frozen tissue sections at -80°C. |

## **Product images:**

4x Image

20x Image

This product is to be used for laboratory only. Not for diagnostic or therapeutic use. ©2022 OriGene Technologies, Inc., 9620 Medical Center Drive, Ste 200, Rockville, MD 20850, US