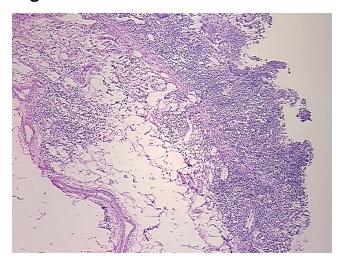

## **Product images:**

4x Image

20x Image

Appearance: L

Sample Diagnosis (from Pathology Verification):

Colitis, ulcerative, chronic active

Normal: 0%

Lesional: 100%

Tumor: 0%

Tumor Hypo/Acellular

Stroma:

0%

**Tumor Hypercellular** 

Stroma:

0%

Necrosis: 09

Pathology Verification

notes from H&E review:

Colitis, ulcerative, chronic active

5% mucosa, 10% submucosa, 85% muscle

CASE Diagnosis (from medical center path

report):

Gender:

22 Male

Storage:

Age:

Store frozen tissue sections at -80°C.