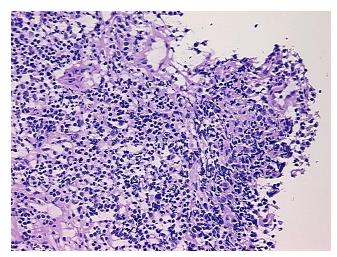

## **Product images:**

4x Image

20x Image

Appearance: L

Sample Diagnosis (from Pathology Verification):

Colitis, ulcerative, chronic active

Normal: 0%

Lesional: 100%

Tumor: 0%

Tumor Hypo/Acellular

Stroma:

0%

**Tumor Hypercellular** 

Stroma:

0%

Necrosis: 09

Pathology Verification

notes from H&E review:

Colitis, ulcerative, chronic active

5% mucosa, 10% submucosa, 85% muscle

CASE Diagnosis (from medical center path

report):

Gender:

22 Male

Storage:

Age:

Store frozen tissue sections at -80°C.