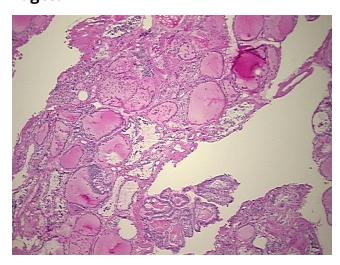

Verification

notes from H&E review:

CASE Diagnosis (from medical center path

report):

Carcinoma of thyroid, papillary

Non Tumor Structures: 80% Thyroid follicles, 20% Fibrous stroma

**Age:** 31

**Gender:** Female

Tumor Grade: Not Reported



**OriGene Technologies, Inc.** 9620 Medical Center Drive, Ste 200

CN: techsupport@origene.cn

Rockville, MD 20850, US Phone: +1-888-267-4436 https://www.origene.com techsupport@origene.com EU: info-de@origene.com



Minimum Stage Grouping:

T (Extent of Primary

Tumor):

T2

N (Lymph node

N1b

metastasis):

M (Distant metastasis): MX

**Storage:** Store frozen tissue sections at -80°C.

Stability: All frozen tissue sections are stable for 1 year from date of purchase if stored at -80°C

without repeated freeze/thaws.

## **Product images:**



4x Image



20x Image