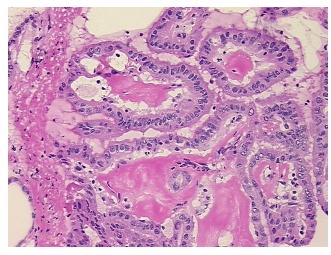

notes from H&E review:

CASE Diagnosis (from medical center path

report):

Carcinoma of thyroid, papillary

Non Tumor Structures: 80% Thyroid follicles, 20% Fibrous stroma

**Age:** 31

**Gender:** Female

Tumor Grade: Not Reported



**OriGene Technologies, Inc.** 9620 Medical Center Drive, Ste 200

CN: techsupport@origene.cn

Rockville, MD 20850, US Phone: +1-888-267-4436 https://www.origene.com techsupport@origene.com EU: info-de@origene.com



Minimum Stage Grouping:

T (Extent of Primary

Tumor):

T2

N (Lymph node

N1b

metastasis):

M (Distant metastasis): MX

**Storage:** Store frozen tissue sections at -80°C.

Stability: All frozen tissue sections are stable for 1 year from date of purchase if stored at -80°C

without repeated freeze/thaws.

## **Product images:**



4x Image



20x Image