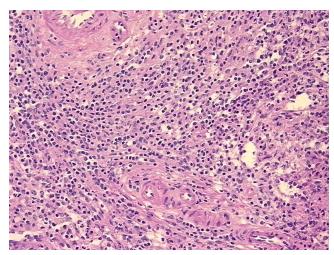

## **Product images:**

4x Image

20x Image

Sample Diagnosis (from Pathology Verification):

Appearance:

Within normal limits

Normal: 100%
Lesional: 0%
Tumor: 0%
Tumor Hypo/Acellular 0%

Tumor Hypo/Acellular Stroma:

Tumor Hypercellular

Stroma:

Necrosis: 09

Pathology Verification notes from H&E review:

Non Tumor Structures: 90% Red pulp, 10% White pulp

CASE Diagnosis (from medical center path

report):

Infarction of spleen

Age: 51
Gender: Male

**Storage:** Store frozen tissue sections at -80°C.