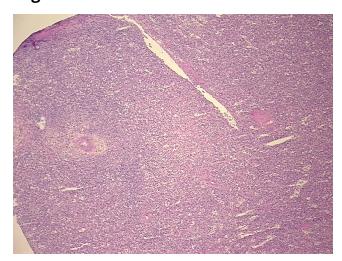

## **Product images:**

4x Image

20x Image

Sample Diagnosis (from Pathology Verification):

Appearance:

Within normal limits

Normal: 100%
Lesional: 0%
Tumor: 0%
Tumor Hypo/Acellular 0%

Tumor Hypo/Acellular Stroma:

Tumor Hypercellular

Stroma:

Necrosis: 09

Pathology Verification notes from H&E review:

Non Tumor Structures: 90% Red pulp, 10% White pulp

CASE Diagnosis (from medical center path

report):

Infarction of spleen

Age: 51
Gender: Male

**Storage:** Store frozen tissue sections at -80°C.