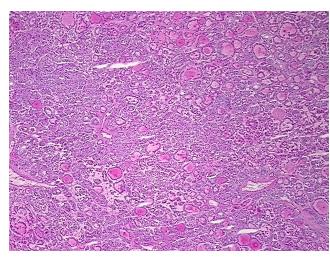

troma:

5%

Tumor Hypercellular

Stroma:

0%

Necrosis: 0%

CASE Diagnosis (from

medical center path

report):

Adenoma of thyroid, Hurthle cell

**Age:** 57

**Gender:** Female

Tumor Grade: Not Reported

Minimum Stage Not Reported

Grouping:

**OriGene Technologies, Inc.** 9620 Medical Center Drive, Ste 200

CN: techsupport@origene.cn

Rockville, MD 20850, US Phone: +1-888-267-4436 https://www.origene.com techsupport@origene.com EU: info-de@origene.com



T (Extent of Primary

Tumor):

Not Reported

N (Lymph node

Not Reported

metastasis):

M (Distant metastasis): Not Reported

**Storage:** Store frozen tissue sections at -80°C.

Stability: All frozen tissue sections are stable for 1 year from date of purchase if stored at -80°C

without repeated freeze/thaws.

## **Product images:**



4x Image



20x Image