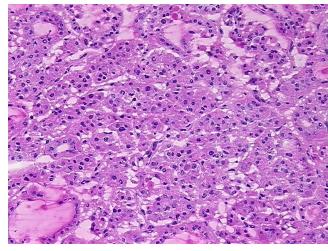

Tumor Hypercellular

Stroma:

0%

Necrosis: 0%

CASE Diagnosis (from

medical center path

report):

Adenoma of thyroid, Hurthle cell

**Age:** 57

**Gender:** Female

Tumor Grade: Not Reported

Minimum Stage Not Reported

Grouping:

**OriGene Technologies, Inc.** 9620 Medical Center Drive, Ste 200

CN: techsupport@origene.cn

Rockville, MD 20850, US Phone: +1-888-267-4436 https://www.origene.com techsupport@origene.com EU: info-de@origene.com



T (Extent of Primary

Tumor):

Not Reported

N (Lymph node

Not Reported

metastasis):

M (Distant metastasis): Not Reported

**Storage:** Store frozen tissue sections at -80°C.

Stability: All frozen tissue sections are stable for 1 year from date of purchase if stored at -80°C

without repeated freeze/thaws.

## **Product images:**



4x Image



20x Image