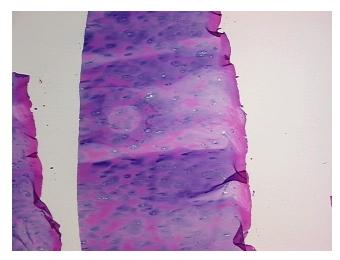

Pathology Verification):

Degenerative joint disease

35% chondrocytes, 65% matrix

Normal: 0% Lesional: 100% 0% Tumor: 0%

Tumor Hypo/Acellular

Stroma:

**Tumor Hypercellular** 

Stroma:

**Necrosis:** 

**Pathology Verification** 

notes from H&E review:

**CASE Diagnosis (from** medical center path

report):

0%

87 Age:

Gender: **Female** 

Store frozen tissue sections at -80°C. Storage:

Fracture of bone

OriGene Technologies, Inc.

9620 Medical Center Drive, Ste 200 Rockville, MD 20850, US Phone: +1-888-267-4436 https://www.origene.com techsupport@origene.com EU: info-de@origene.com CN: techsupport@origene.cn





Stability:

All frozen tissue sections are stable for 1 year from date of purchase if stored at -80  $^{\circ}$ C without repeated freeze/thaws.

## **Product images:**



4x Image



20x Image