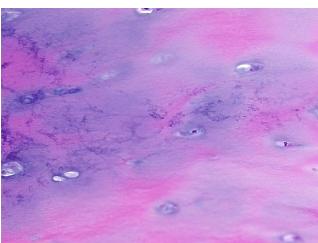

rification):

Degenerative joint disease

35% chondrocytes, 65% matrix

Normal: 0% Lesional: 100% 0% Tumor: 0%

Tumor Hypo/Acellular

Stroma:

**Tumor Hypercellular** 

Stroma:

**Necrosis:** 

**Pathology Verification** 

notes from H&E review:

**CASE Diagnosis (from** medical center path

report):

0%

87 Age:

Gender: **Female** 

Store frozen tissue sections at -80°C. Storage:

Fracture of bone

OriGene Technologies, Inc.

9620 Medical Center Drive, Ste 200 Rockville, MD 20850, US Phone: +1-888-267-4436 https://www.origene.com techsupport@origene.com EU: info-de@origene.com CN: techsupport@origene.cn





Stability:

All frozen tissue sections are stable for 1 year from date of purchase if stored at -80  $^{\circ}$ C without repeated freeze/thaws.

## **Product images:**



4x Image



20x Image