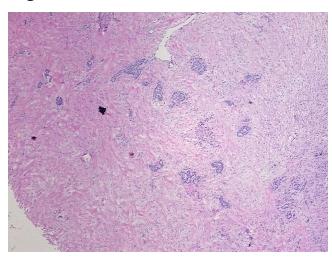

## **Product images:**

4x Image

20x Image

Tissue of Origin: lleum

Site of Finding: lleum

Т Appearance:

Sample Diagnosis (from

Pathology Verification):

Tumor of ileum, carcinoid

Normal: 15%

Lesional: 0%

20% Tumor:

Tumor Hypo/Acellular

Stroma:

0%

**Tumor Hypercellular** 

Stroma:

60%

**Necrosis:** 

5%

**Pathology Verification** 

notes from H&E review:

Tumor Stroma (Cellular): Fibroblastic cells

**CASE Diagnosis (from** 

medical center path

report):

Tumor of ileum, carcinoid