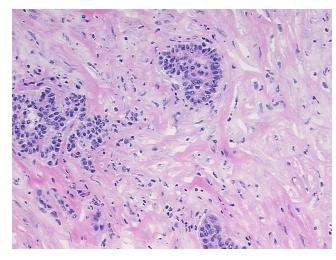

## **Product images:**

4x Image

20x Image

Tissue of Origin: lleum

Site of Finding: lleum

Т Appearance:

Sample Diagnosis (from

Pathology Verification):

Tumor of ileum, carcinoid

Normal: 15%

Lesional: 0%

20% Tumor:

Tumor Hypo/Acellular

Stroma:

0%

**Tumor Hypercellular** 

Stroma:

60%

**Necrosis:** 

5%

**Pathology Verification** 

notes from H&E review:

Tumor Stroma (Cellular): Fibroblastic cells

**CASE Diagnosis (from** 

medical center path

report):

Tumor of ileum, carcinoid