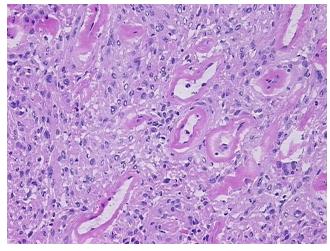

## **Product images:**

4x Image

20x Image

## **Product data:**

**Disease State:** 

**Product Type:** Frozen Sections

**Diagnosis Category:** Meningioma

Tissue: Brain

Frozen Sample ID: FR00022745

Case ID: CU0000006656

Tissue of Origin: Brain Site of Finding: Brain

Т Appearance:

Sample Diagnosis (from

Pathology Verification):

Meningioma

10%

Meningioma

Normal: 0% Lesional: 0%

90% Tumor: