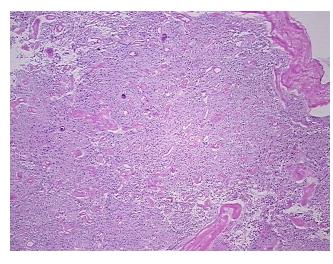

## **Product images:**

4x Image

20x Image

## **Product data:**

**Disease State:** 

**Product Type:** Frozen Sections

**Diagnosis Category:** Meningioma

Tissue: Brain

Frozen Sample ID: FR00022745

Case ID: CU0000006656

Tissue of Origin: Brain Site of Finding: Brain

Т Appearance:

Sample Diagnosis (from

Pathology Verification):

Meningioma

10%

Meningioma

Normal: 0% Lesional: 0%

90% Tumor: