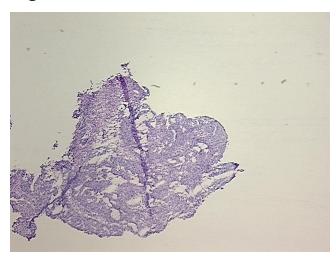

w:

Non Tumor Structures: 100% Myometrium

**CASE Diagnosis (from** 

medical center path

report):

Adenocarcinoma of endometrium, endometrioid, squamous features

77 Age:

Gender: **Female** 

**Tumor Grade:** FIGO G2: Moderately differentiated



OriGene Technologies, Inc. 9620 Medical Center Drive, Ste 200

CN: techsupport@origene.cn

Rockville, MD 20850, US Phone: +1-888-267-4436 https://www.origene.com techsupport@origene.com EU: info-de@origene.com



Minimum Stage Grouping:

ΙB

T1b

N0

T (Extent of Primary

Tumor):

N (Lymph node

metastasis):

M (Distant metastasis): MX

**Storage:** Store frozen tissue sections at -80°C.

Stability: All frozen tissue sections are stable for 1 year from date of purchase if stored at -80°C

without repeated freeze/thaws.

## **Product images:**



4x Image



20x Image