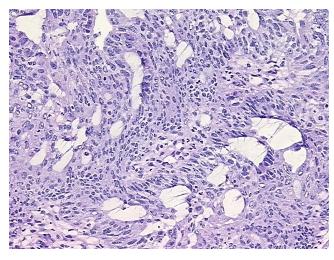

r Structures: 100% Myometrium

**CASE Diagnosis (from** 

medical center path

report):

Adenocarcinoma of endometrium, endometrioid, squamous features

77 Age:

Gender: **Female** 

**Tumor Grade:** FIGO G2: Moderately differentiated



OriGene Technologies, Inc. 9620 Medical Center Drive, Ste 200

CN: techsupport@origene.cn

Rockville, MD 20850, US Phone: +1-888-267-4436 https://www.origene.com techsupport@origene.com EU: info-de@origene.com



Minimum Stage Grouping:

ΙB

T1b

N0

T (Extent of Primary

Tumor):

N (Lymph node

metastasis):

M (Distant metastasis): MX

**Storage:** Store frozen tissue sections at -80°C.

Stability: All frozen tissue sections are stable for 1 year from date of purchase if stored at -80°C

without repeated freeze/thaws.

## **Product images:**



4x Image



20x Image