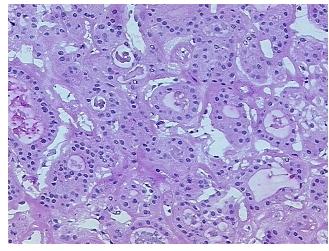

Hypo/Acellular

Stroma:

**Tumor Hypercellular** 

Stroma:

0%

0%

20%

Necrosis:

CASE Diagnosis (from

medical center path

report):

Carcinoma of thyroid, papillary

**Age:** 42

**Gender:** Female

Tumor Grade: Not Reported

Minimum Stage

**Grouping:** 



**OriGene Technologies, Inc.** 9620 Medical Center Drive, Ste 200

CN: techsupport@origene.cn

Rockville, MD 20850, US Phone: +1-888-267-4436 https://www.origene.com techsupport@origene.com EU: info-de@origene.com



T (Extent of Primary

Tumor):

T1

N (Lymph node

metastasis):

NX

M (Distant metastasis): MX

**Storage:** Store frozen tissue sections at -80°C.

Stability: All frozen tissue sections are stable for 1 year from date of purchase if stored at -80°C

without repeated freeze/thaws.

## **Product images:**



4x Image



20x Image