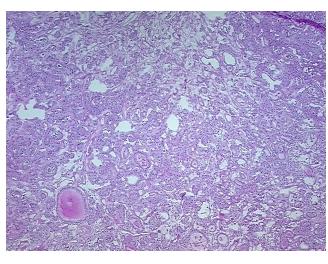

: 80%

Tumor Hypo/Acellular

Stroma:

**Tumor Hypercellular** 

Stroma:

0%

0%

20%

Necrosis:

CASE Diagnosis (from

medical center path

report):

Carcinoma of thyroid, papillary

**Age:** 42

**Gender:** Female

Tumor Grade: Not Reported

Minimum Stage

**Grouping:** 



**OriGene Technologies, Inc.** 9620 Medical Center Drive, Ste 200

CN: techsupport@origene.cn

Rockville, MD 20850, US Phone: +1-888-267-4436 https://www.origene.com techsupport@origene.com EU: info-de@origene.com



T (Extent of Primary

Tumor):

T1

N (Lymph node

metastasis):

NX

M (Distant metastasis): MX

**Storage:** Store frozen tissue sections at -80°C.

Stability: All frozen tissue sections are stable for 1 year from date of purchase if stored at -80°C

without repeated freeze/thaws.

## **Product images:**



4x Image



20x Image