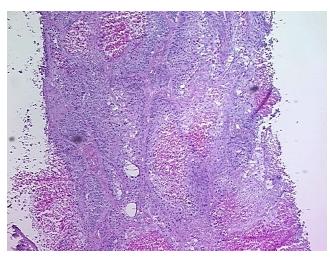

/Acellular

Stroma:

**Tumor Hypercellular** 20%

Stroma:

25% **Necrosis:** 

**CASE Diagnosis (from** 

medical center path

report):

Carcinoma of lung, squamous cell

57 Age:

Gender: Male

**Tumor Grade:** AJCC G2: Moderately differentiated

IIIB

Minimum Stage

Grouping:

OriGene Technologies, Inc.

9620 Medical Center Drive, Ste 200 Rockville, MD 20850, US Phone: +1-888-267-4436 https://www.origene.com techsupport@origene.com EU: info-de@origene.com CN: techsupport@origene.cn





T (Extent of Primary

Tumor):

T4

N (Lymph node

metastasis):

N0

M (Distant metastasis): MX

**Storage:** Store frozen tissue sections at -80°C.

Stability: All frozen tissue sections are stable for 1 year from date of purchase if stored at -80°C

without repeated freeze/thaws.

## **Product images:**



4x Image



20x Image