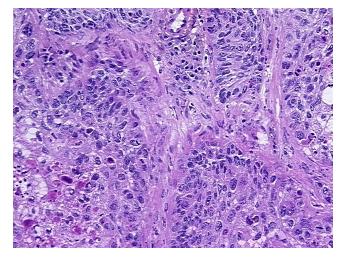

Stroma:

**Tumor Hypercellular** 20%

Stroma:

25% **Necrosis:** 

**CASE Diagnosis (from** 

medical center path

report):

Carcinoma of lung, squamous cell

57 Age:

Gender: Male

**Tumor Grade:** AJCC G2: Moderately differentiated

IIIB

Minimum Stage

Grouping:

OriGene Technologies, Inc.

9620 Medical Center Drive, Ste 200 Rockville, MD 20850, US Phone: +1-888-267-4436 https://www.origene.com techsupport@origene.com EU: info-de@origene.com CN: techsupport@origene.cn





T (Extent of Primary

Tumor):

T4

N (Lymph node

metastasis):

N0

M (Distant metastasis): MX

**Storage:** Store frozen tissue sections at -80°C.

Stability: All frozen tissue sections are stable for 1 year from date of purchase if stored at -80°C

without repeated freeze/thaws.

## **Product images:**



4x Image



20x Image