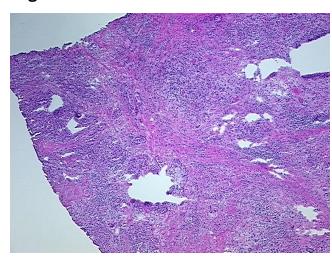

Structures: 60% Thyroid follicles, 30%

notes from H&E review: Fibrous stroma, 10% Lymphoid stroma

CASE Diagnosis (from

medical center path report):

Carcinoma of thyroid, papillary

**Age:** 52

**Gender:** Female

Tumor Grade: Not Reported



**OriGene Technologies, Inc.** 9620 Medical Center Drive, Ste 200

CN: techsupport@origene.cn

Rockville, MD 20850, US Phone: +1-888-267-4436 https://www.origene.com techsupport@origene.com EU: info-de@origene.com



Minimum Stage Grouping:

Ш

T (Extent of Primary

Tumor):

N (Lymph node

NX

T3

metastasis):

M (Distant metastasis): MX

**Storage:** Store frozen tissue sections at -80°C.

Stability: All frozen tissue sections are stable for 1 year from date of purchase if stored at -80°C

without repeated freeze/thaws.

## **Product images:**



4x Image



20x Image