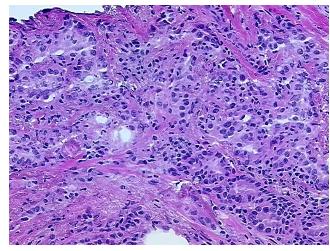

60% Thyroid follicles, 30%

notes from H&E review: Fibrous stroma, 10% Lymphoid stroma

CASE Diagnosis (from

medical center path report):

Carcinoma of thyroid, papillary

**Age:** 52

**Gender:** Female

Tumor Grade: Not Reported



**OriGene Technologies, Inc.** 9620 Medical Center Drive, Ste 200

CN: techsupport@origene.cn

Rockville, MD 20850, US Phone: +1-888-267-4436 https://www.origene.com techsupport@origene.com EU: info-de@origene.com



Minimum Stage Grouping:

Ш

T (Extent of Primary

Tumor):

N (Lymph node

NX

T3

metastasis):

M (Distant metastasis): MX

**Storage:** Store frozen tissue sections at -80°C.

Stability: All frozen tissue sections are stable for 1 year from date of purchase if stored at -80°C

without repeated freeze/thaws.

## **Product images:**



4x Image



20x Image