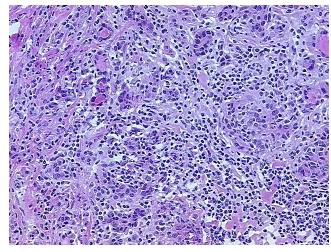

eview:

**CASE Diagnosis (from** medical center path

report):

Carcinoma of thyroid, papillary

Non Tumor Structures: 25% Thyroid follicles, 60% Fibrous stroma, 15% Lymphoid stroma

52 Age:

Gender: Female

**Tumor Grade:** Not Reported



OriGene Technologies, Inc. 9620 Medical Center Drive, Ste 200

CN: techsupport@origene.cn

Rockville, MD 20850, US Phone: +1-888-267-4436 https://www.origene.com techsupport@origene.com EU: info-de@origene.com



Minimum Stage Grouping:

Ш

T3

T (Extent of Primary

Tumor):

N (Lymph node NX

metastasis):

M (Distant metastasis): MX

**Storage:** Store frozen tissue sections at -80°C.

Stability: All frozen tissue sections are stable for 1 year from date of purchase if stored at -80°C

without repeated freeze/thaws.

## **Product images:**



4x Image



20x Image