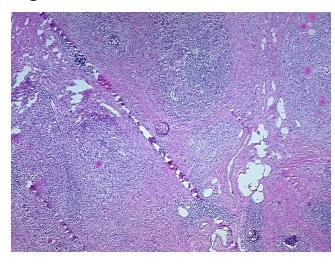

s from H&E review:

**CASE Diagnosis (from** medical center path

report):

Carcinoma of thyroid, papillary

Non Tumor Structures: 25% Thyroid follicles, 60% Fibrous stroma, 15% Lymphoid stroma

52 Age:

Gender: Female

**Tumor Grade:** Not Reported



OriGene Technologies, Inc. 9620 Medical Center Drive, Ste 200

CN: techsupport@origene.cn

Rockville, MD 20850, US Phone: +1-888-267-4436 https://www.origene.com techsupport@origene.com EU: info-de@origene.com



Minimum Stage Grouping:

Ш

T3

T (Extent of Primary

Tumor):

N (Lymph node NX

metastasis):

M (Distant metastasis): MX

**Storage:** Store frozen tissue sections at -80°C.

Stability: All frozen tissue sections are stable for 1 year from date of purchase if stored at -80°C

without repeated freeze/thaws.

## **Product images:**



4x Image



20x Image