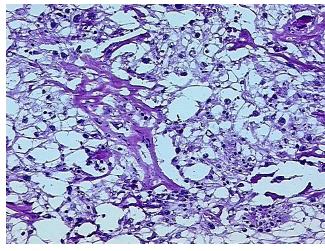

**Tumor Hypercellular** 0%

Stroma:

60% **Necrosis:** 

**CASE Diagnosis (from** 

medical center path

report):

Carcinoma of kidney, renal cell, clear cell

54 Age: Gender:

Male

**Tumor Grade:** Fuhrman G3: Nuclei very irregular

Minimum Stage Ī

Grouping:



OriGene Technologies, Inc. 9620 Medical Center Drive, Ste 200

CN: techsupport@origene.cn

Rockville, MD 20850, US Phone: +1-888-267-4436 https://www.origene.com techsupport@origene.com EU: info-de@origene.com



T (Extent of Primary

Tumor):

pT1

N (Lymph node

pNX

metastasis):

M (Distant metastasis): pMX

**Storage:** Store frozen tissue sections at -80°C.

Stability: All frozen tissue sections are stable for 1 year from date of purchase if stored at -80°C

without repeated freeze/thaws.

## **Product images:**



4x Image



20x Image