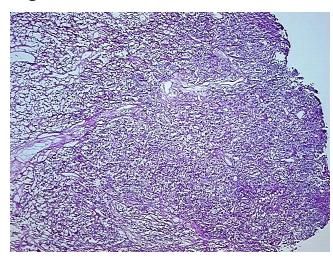

r

Stroma:

**Tumor Hypercellular** 0%

Stroma:

60% **Necrosis:** 

**CASE Diagnosis (from** 

medical center path

report):

Carcinoma of kidney, renal cell, clear cell

54 Age: Gender:

Male

**Tumor Grade:** Fuhrman G3: Nuclei very irregular

Minimum Stage Ī

Grouping:



OriGene Technologies, Inc. 9620 Medical Center Drive, Ste 200

CN: techsupport@origene.cn

Rockville, MD 20850, US Phone: +1-888-267-4436 https://www.origene.com techsupport@origene.com EU: info-de@origene.com



T (Extent of Primary

Tumor):

pT1

N (Lymph node

pNX

metastasis):

M (Distant metastasis): pMX

**Storage:** Store frozen tissue sections at -80°C.

Stability: All frozen tissue sections are stable for 1 year from date of purchase if stored at -80°C

without repeated freeze/thaws.

## **Product images:**



4x Image



20x Image