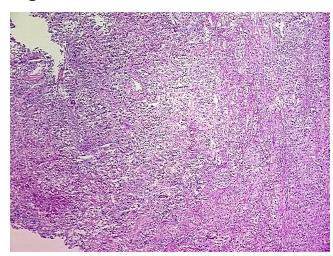

## **Product images:**

4x Image

20x Image

**Appearance:** Tumor

Sample Diagnosis (from Pathology Verification):

Carcinoma of kidney, renal cell, clear cell

Normal: 0% Lesional: 0%

Tumor: 35%

Tumor Hypo/Acellular

Stroma:

Tumor Hypercellular 0%

Stroma:

Necrosis: 60%

Pathology Verification

notes from H&E review:

CASE Diagnosis (from medical center path

report):

Carcinoma of kidney, renal cell, clear cell

Tumor Stroma (Hypo/Acellular): Fibrosis