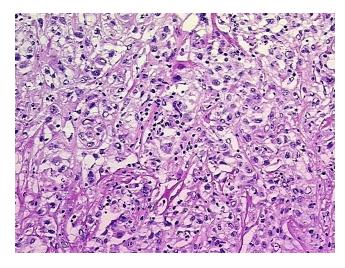

## **Product images:**

4x Image

20x Image

**Appearance:** Tumor

Sample Diagnosis (from Pathology Verification):

Carcinoma of kidney, renal cell, clear cell

Normal: 0% Lesional: 0%

Tumor: 35%

Tumor Hypo/Acellular

Stroma:

Tumor Hypercellular 0%

Stroma:

Necrosis: 60%

Pathology Verification

notes from H&E review:

CASE Diagnosis (from medical center path

report):

Carcinoma of kidney, renal cell, clear cell

Tumor Stroma (Hypo/Acellular): Fibrosis