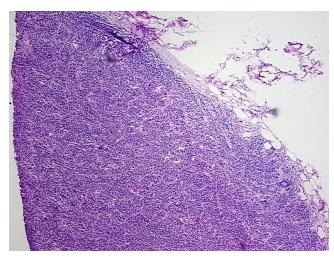

Tumor Hypo/Acellular

Stroma:

0%

**Tumor Hypercellular** 

Stroma:

5%

0% **Necrosis:** 

**CASE Diagnosis (from** 

medical center path

report):

Carcinoma of skin, Merkel cell, metastatic

60 Age:

Gender: Male

**Tumor Grade:** Not Reported

Minimum Stage Ш

Grouping:

OriGene Technologies, Inc. 9620 Medical Center Drive, Ste 200

CN: techsupport@origene.cn

Rockville, MD 20850, US Phone: +1-888-267-4436 https://www.origene.com techsupport@origene.com EU: info-de@origene.com



T (Extent of Primary

Tumor):

pN1

pT2

N (Lymph node metastasis):

M (Distant metastasis):

pMX

**Storage:** Store frozen tissue sections at -80°C.

Stability: All frozen tissue sections are stable for 1 year from date of purchase if stored at -80°C

without repeated freeze/thaws.

## **Product images:**



4x Image



20x Image