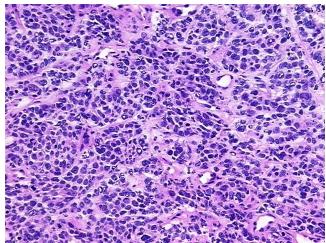

cellular

Stroma:

0%

**Tumor Hypercellular** 

Stroma:

5%

0% **Necrosis:** 

**CASE Diagnosis (from** 

medical center path

report):

Carcinoma of skin, Merkel cell, metastatic

60 Age:

Gender: Male

**Tumor Grade:** Not Reported

Minimum Stage Ш

Grouping:

OriGene Technologies, Inc. 9620 Medical Center Drive, Ste 200

CN: techsupport@origene.cn

Rockville, MD 20850, US Phone: +1-888-267-4436 https://www.origene.com techsupport@origene.com EU: info-de@origene.com



T (Extent of Primary

Tumor):

pN1

pT2

N (Lymph node metastasis):

M (Distant metastasis):

pMX

**Storage:** Store frozen tissue sections at -80°C.

Stability: All frozen tissue sections are stable for 1 year from date of purchase if stored at -80°C

without repeated freeze/thaws.

## **Product images:**



4x Image



20x Image