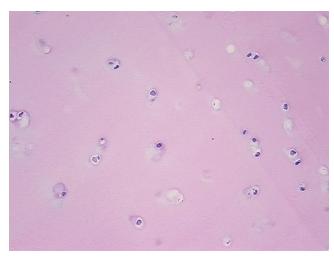

Diagnosis (from Pathology Verification):

Within normal limits

Normal: 100% Lesional: 0% 0% Tumor:

Tumor Hypo/Acellular

Stroma:

0%

**Tumor Hypercellular** Stroma:

0%

**Necrosis:** 

**Pathology Verification** notes from H&E review:

**CASE Diagnosis (from** medical center path

report):

Atherosclerosis

30% chondrocytes, 70% matrix

74 Age: Gender: Male

Store frozen tissue sections at -80°C. Storage:



OriGene Technologies, Inc. 9620 Medical Center Drive, Ste 200

CN: techsupport@origene.cn

Rockville, MD 20850, US Phone: +1-888-267-4436 https://www.origene.com techsupport@origene.com EU: info-de@origene.com



Stability:

All frozen tissue sections are stable for 1 year from date of purchase if stored at -80°C without repeated freeze/thaws.

## **Product images:**



4x Image



20x Image