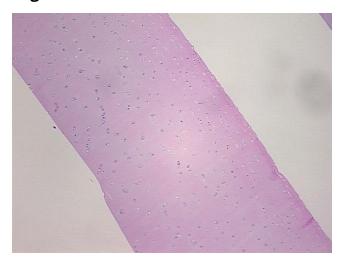

nce:

Sample Diagnosis (from Pathology Verification):

Within normal limits

Normal: 100% Lesional: 0% 0% Tumor:

Tumor Hypo/Acellular

Stroma:

0%

**Tumor Hypercellular** Stroma:

0%

**Necrosis:** 

**Pathology Verification** notes from H&E review:

**CASE Diagnosis (from** medical center path

report):

Atherosclerosis

30% chondrocytes, 70% matrix

74 Age: Gender: Male

Store frozen tissue sections at -80°C. Storage:



OriGene Technologies, Inc. 9620 Medical Center Drive, Ste 200

CN: techsupport@origene.cn

Rockville, MD 20850, US Phone: +1-888-267-4436 https://www.origene.com techsupport@origene.com EU: info-de@origene.com



Stability:

All frozen tissue sections are stable for 1 year from date of purchase if stored at -80°C without repeated freeze/thaws.

## **Product images:**



4x Image



20x Image