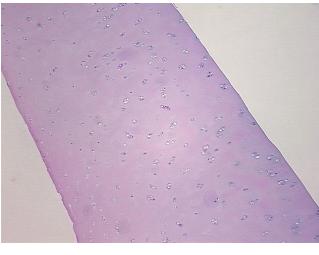

## **Product images:**

4x Image

20x Image

This product is to be used for laboratory only. Not for diagnostic or therapeutic use. ©2022 OriGene Technologies, Inc., 9620 Medical Center Drive, Ste 200, Rockville, MD 20850, US

#### **Product data:**

| Product Type:                                           | Frozen Sections                        |
|---------------------------------------------------------|----------------------------------------|
| Disease State:                                          | Normal                                 |
| Diagnosis Category:                                     | Normal                                 |
| Tissue:                                                 | Cartilage                              |
| Frozen Sample ID:                                       | FR71B9D990                             |
| Case ID:                                                | CU000006617                            |
| Tissue of Origin:                                       | Cartilage                              |
| Site of Finding:                                        | Cartilage                              |
| Appearance:                                             | R                                      |
| Sample Diagnosis (from<br>Pathology Verification):      | Within normal limits                   |
| Normal:                                                 | 100%                                   |
| Lesional:                                               | 0%                                     |
| Tumor:                                                  | 0%                                     |
| Tumor Hypo/Acellular<br>Stroma:                         | 0%                                     |
| Tumor Hypercellular<br>Stroma:                          | 0%                                     |
| Necrosis:                                               | 0%                                     |
| Pathology Verification<br>notes from H&E review:        | 35% chondrocytes, 65% matrix           |
| CASE Diagnosis (from<br>medical center path<br>report): | Atherosclerosis                        |
| Age:                                                    | 74                                     |
| Gender:                                                 | Male                                   |
| Storage:                                                | Store frozen tissue sections at -80°C. |