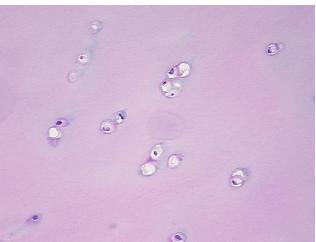

## **Product images:**

4x Image

20x Image

This product is to be used for laboratory only. Not for diagnostic or therapeutic use. ©2022 OriGene Technologies, Inc., 9620 Medical Center Drive, Ste 200, Rockville, MD 20850, US

#### **Product data:**

| Product Type:                                           | Frozen Sections                        |
|---------------------------------------------------------|----------------------------------------|
| Disease State:                                          | Normal                                 |
| Diagnosis Category:                                     | Normal                                 |
| Tissue:                                                 | Cartilage                              |
| Frozen Sample ID:                                       | FR71B9D990                             |
| Case ID:                                                | CU000006617                            |
| Tissue of Origin:                                       | Cartilage                              |
| Site of Finding:                                        | Cartilage                              |
| Appearance:                                             | R                                      |
| Sample Diagnosis (from<br>Pathology Verification):      | Within normal limits                   |
| Normal:                                                 | 100%                                   |
| Lesional:                                               | 0%                                     |
| Tumor:                                                  | 0%                                     |
| Tumor Hypo/Acellular<br>Stroma:                         | 0%                                     |
| Tumor Hypercellular<br>Stroma:                          | 0%                                     |
| Necrosis:                                               | 0%                                     |
| Pathology Verification<br>notes from H&E review:        | 35% chondrocytes, 65% matrix           |
| CASE Diagnosis (from<br>medical center path<br>report): | Atherosclerosis                        |
| Age:                                                    | 74                                     |
| Gender:                                                 | Male                                   |
| Storage:                                                | Store frozen tissue sections at -80°C. |