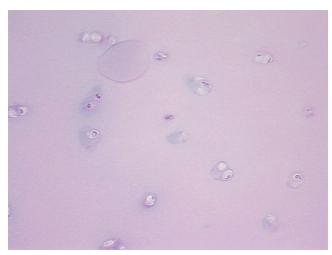

agnosis (from Pathology Verification):

Within normal limits

Normal: 100% Lesional: 0% 0% Tumor:

Tumor Hypo/Acellular

Stroma:

**Tumor Hypercellular** 0%

Stroma:

**Necrosis:** 

**Pathology Verification** 

notes from H&E review:

35% chondrocytes, 65% matrix

**CASE Diagnosis (from** medical center path

Atherosclerosis

0%

report): Age:

74

Gender: Male

Store frozen tissue sections at -80°C. Storage:



OriGene Technologies, Inc. 9620 Medical Center Drive, Ste 200

CN: techsupport@origene.cn

Rockville, MD 20850, US Phone: +1-888-267-4436 https://www.origene.com techsupport@origene.com EU: info-de@origene.com



Stability:

All frozen tissue sections are stable for 1 year from date of purchase if stored at -80°C without repeated freeze/thaws.

## **Product images:**



4x Image



20x Image