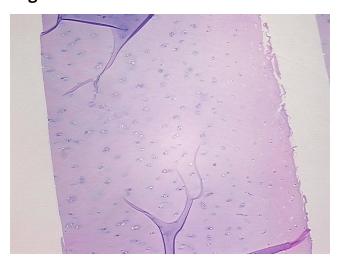

:

Sample Diagnosis (from Pathology Verification):

Within normal limits

Normal: 100% Lesional: 0% 0% Tumor:

Tumor Hypo/Acellular

Stroma:

**Tumor Hypercellular** 0%

Stroma:

**Necrosis:** 

**Pathology Verification** 

notes from H&E review:

35% chondrocytes, 65% matrix

**CASE Diagnosis (from** medical center path

Atherosclerosis

0%

report): Age:

74

Gender: Male

Store frozen tissue sections at -80°C. Storage:



OriGene Technologies, Inc. 9620 Medical Center Drive, Ste 200

CN: techsupport@origene.cn

Rockville, MD 20850, US Phone: +1-888-267-4436 https://www.origene.com techsupport@origene.com EU: info-de@origene.com



Stability:

All frozen tissue sections are stable for 1 year from date of purchase if stored at -80°C without repeated freeze/thaws.

## **Product images:**



4x Image



20x Image