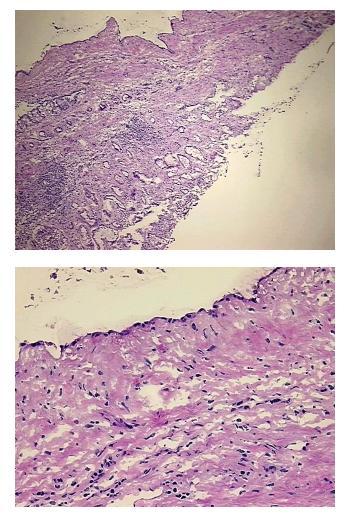

| Product Type:                                           | Frozen Sections                                                                                                   |
|---------------------------------------------------------|-------------------------------------------------------------------------------------------------------------------|
| Disease State:                                          | Other Disease                                                                                                     |
| Diagnosis Category:                                     | Polycystic Kidney Disease                                                                                         |
| Tissue:                                                 | Kidney                                                                                                            |
| Frozen Sample ID:                                       | FR00023592                                                                                                        |
| Case ID:                                                | CU000006608                                                                                                       |
| Tissue of Origin:                                       | Kidney                                                                                                            |
| Site of Finding:                                        | Kidney                                                                                                            |
| Appearance:                                             | Lesion                                                                                                            |
| Sample Diagnosis (from<br>Pathology Verification):      | Polycystic kidney disease                                                                                         |
| Normal:                                                 | 0%                                                                                                                |
| Lesional:                                               | 100%                                                                                                              |
| Tumor:                                                  | 0%                                                                                                                |
| Tumor Hypo/Acellular<br>Stroma:                         | 0%                                                                                                                |
| Tumor Hypercellular<br>Stroma:                          | 0%                                                                                                                |
| Necrosis:                                               | 0%                                                                                                                |
| Pathology Verification<br>notes from H&E review:        | Inflammation: Moderate Lymphoid infiltrate; Other Features/Comments: No normal architecture in lesional component |
| CASE Diagnosis (from<br>medical center path<br>report): | Polycystic kidney disease                                                                                         |
| Age:                                                    | 40                                                                                                                |
| Gender:                                                 | Female                                                                                                            |
| Storage:                                                | Store frozen tissue sections at -80°C.                                                                            |
|                                                         |                                                                                                                   |

## **Product images:**

4x Image

20x Image

This product is to be used for laboratory only. Not for diagnostic or therapeutic use. ©2023 OriGene Technologies, Inc., 9620 Medical Center Drive, Ste 200, Rockville, MD 20850, US