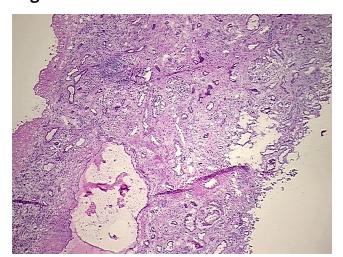

c kidney disease

Normal: 0% Lesional: 100%

Tumor: 0%

Tumor Hypo/Acellular

Stroma:

0%

Tumor Hypercellular

Stroma:

0%

Necrosis: 09

Pathology Verification

notes from H&E review:

Polycystic kidney disease

Inflammation: Moderate Lymphoid infiltrate

CASE Diagnosis (from medical center path

report):

Torycystic kidriey diseas

**Age:** 40

**Gender:** Female

**Storage:** Store frozen tissue sections at -80°C.



**OriGene Technologies, Inc.** 9620 Medical Center Drive, Ste 200

CN: techsupport@origene.cn

Rockville, MD 20850, US Phone: +1-888-267-4436 https://www.origene.com techsupport@origene.com EU: info-de@origene.com



Stability:

All frozen tissue sections are stable for 1 year from date of purchase if stored at -80°C without repeated freeze/thaws.

## **Product images:**



4x Image



20x Image