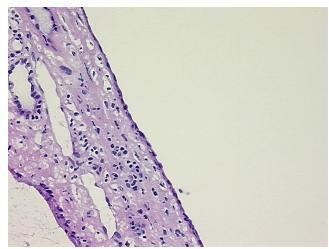

Polycystic kidney disease

Normal: 0% Lesional: 100% 0% Tumor:

Tumor Hypo/Acellular

Stroma:

0%

**Tumor Hypercellular** 

Stroma:

0%

**Necrosis:** 

**Pathology Verification** 

notes from H&E review:

No normal architecture in lesional component

**CASE Diagnosis (from** medical center path

report):

Polycystic kidney disease

40 Age:

Gender: **Female** 

Store frozen tissue sections at -80°C. Storage:



OriGene Technologies, Inc. 9620 Medical Center Drive, Ste 200

CN: techsupport@origene.cn

Rockville, MD 20850, US Phone: +1-888-267-4436 https://www.origene.com techsupport@origene.com EU: info-de@origene.com



Stability:

All frozen tissue sections are stable for 1 year from date of purchase if stored at -80°C without repeated freeze/thaws.

## **Product images:**



4x Image



20x Image