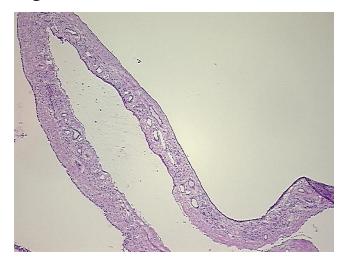

fication):

Polycystic kidney disease

Normal: 0% Lesional: 100% 0% Tumor:

Tumor Hypo/Acellular

Stroma:

0%

**Tumor Hypercellular** 

Stroma:

0%

**Necrosis:** 

**Pathology Verification** 

notes from H&E review:

No normal architecture in lesional component

**CASE Diagnosis (from** medical center path

report):

Polycystic kidney disease

40 Age:

Gender: **Female** 

Store frozen tissue sections at -80°C. Storage:



OriGene Technologies, Inc. 9620 Medical Center Drive, Ste 200

CN: techsupport@origene.cn

Rockville, MD 20850, US Phone: +1-888-267-4436 https://www.origene.com techsupport@origene.com EU: info-de@origene.com



Stability:

All frozen tissue sections are stable for 1 year from date of purchase if stored at -80°C without repeated freeze/thaws.

## **Product images:**



4x Image



20x Image