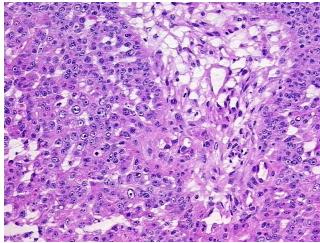

## **Product images:**

4x Image

20x Image

Appearance: **Tumor** 

Sample Diagnosis (from Pathology Verification):

Adenocarcinoma of unknown origin, papillary serous, metastatic

Normal: 0%

Lesional: 0%

75% Tumor:

Tumor Hypo/Acellular

Stroma:

Adenocarcinoma of unknown origin, papillary serous, metastatic

57 Age:

Gender: Female

**Tumor Grade:** FIGO G3: Poorly differentiated IV

Minimum Stage

Grouping:

T (Extent of Primary

Tumor):