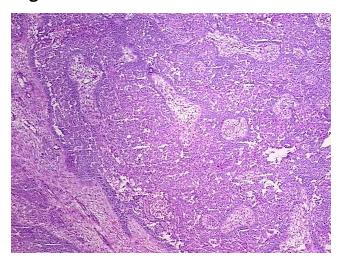

## **Product images:**

4x Image

20x Image

Appearance: **Tumor** 

Sample Diagnosis (from Pathology Verification):

Adenocarcinoma of unknown origin, papillary serous, metastatic

Normal: 0%

Lesional: 0%

75% Tumor:

Tumor Hypo/Acellular

Stroma:

Adenocarcinoma of unknown origin, papillary serous, metastatic

57 Age:

Gender: Female

**Tumor Grade:** FIGO G3: Poorly differentiated IV

Minimum Stage

Grouping:

T (Extent of Primary

Tumor):